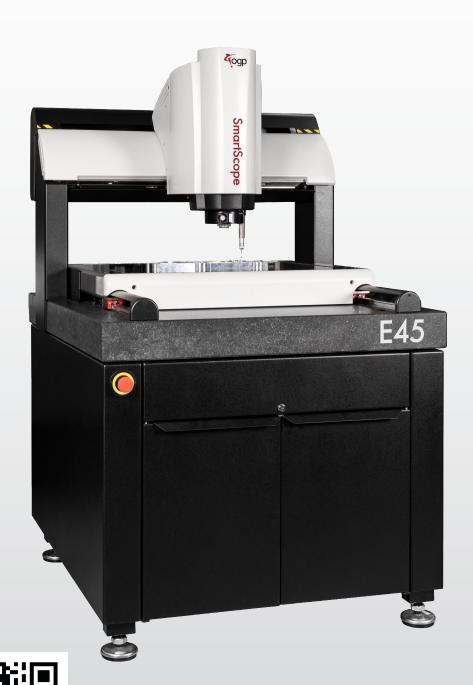

# **SmartScope E-Series**

#### Fully Automatic 3-Axis Video Measurement

SmartScope® E-Series systems are fully automatic systems that set the standard for 3-axis video measurement performance.

The fixed lens IntelliCentric<sup>™</sup>-E optical system with 6-megapixel color camera and virtual zoom provide a high resolution image engineered for video edge detection metrology. All LED coaxial, substage profile, and SmartRing<sup>™</sup> light illumination is standard.

SmartScope E-Series systems are a great choice for manufacturers seeking to place an automatic video metrology system in a high-productivity production environment. Instantaneous mag changes and servo motor drives deliver fast throughput during measurement routines.

# **E45**

|            | Standard           | Optional                                           |
|------------|--------------------|----------------------------------------------------|
| XYZ Travel | 500 x 450 x 200 mm | Extended Y axis: 610 mm<br>Extended Z axis: 300 mm |