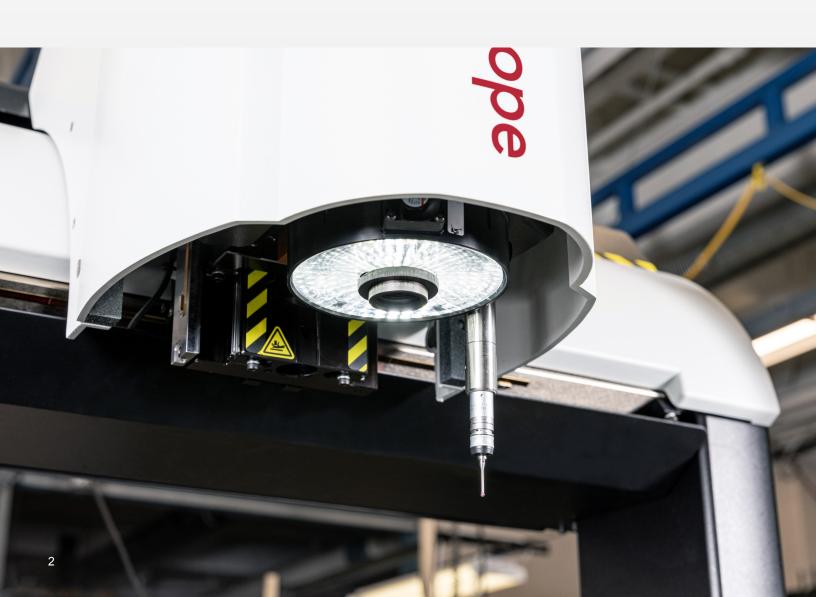

#### Fully Automatic 3-Axis Video Measurement

SmartScope® E-Series systems are fully automatic systems that set the standard for 3-axis video measurement performance.

The fixed lens IntelliCentric<sup>™</sup>-E optical system with 6-megapixel color camera and virtual zoom provide a high resolution image engineered for video edge detection metrology. All LED coaxial, substage profile, and SmartRing<sup>™</sup> light illumination is standard.

Optional TP20 or TP200 touch probes transform E-Series systems into robust, yet simple-to-use multisensor metrology solutions.

Measure-X® metrology software provides powerful programming capability with an easy-to-use operator interface. From creating part measurement routines to operating a system in a production work environment, Measure-X metrology software offers power without intimidation and is the ideal choice for general-purpose video and multisensor metrology.