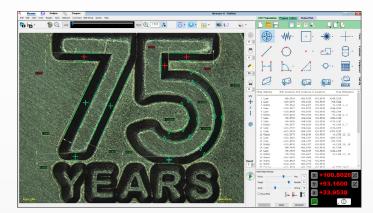

### Measure-X

From creating part measurement routines to operating an OGP® system in a production work environment, Measure-X® metrology software offers power without intimidation. Measure-X features a full set of image processing and autofocus tools, geometric functions, ANSI/ISO tolerances, easy editing, and contour fitting analysis. Measure-X is the ideal choice for general-purpose video and multisensor metrology.

#### Easy to Use

The screen layout of Measure-X is simple to learn and use. Measure and see results directly in the real-time video

display window. The Program Toolbox is logically designed with large easily identifiable icons for direct access to measurement, construction, and analysis functions.

#### Walk-Up and Measure

Position, focus, and measure a part feature in the video window. Set axis alignments and define datums. Create constructions to define relationships between discrete part features. Each action becomes a step in a part routine you can save to repeat later automatically.

#### **Program from CAD**

Import DXF and other popular 2D CAD file formats for automatic generation of measurement routines. Simply load the CAD file and select features to be measured. Measure-X does the programming for you!