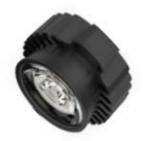

Email: Project@lightinghouse.co.th

| Project     |  |
|-------------|--|
| Legend Code |  |
|             |  |

Z-ENGINE 9W - 13W

IMAGE DIMENTIONS

## LIGHTING SPECIFICATION

Fiting and Luminaries Information

| Product Code     | Z-ENGINE 9W-13W                                                        |
|------------------|------------------------------------------------------------------------|
| Description      | ENGINE SYSTEM FOR Z-SERIES                                             |
| Color            | BLACK                                                                  |
| Body Information | DIE-CASTING ALUMINIUM BODY LED BUILT IN LENS                           |
| Sizing           | AS PER DRAWING                                                         |
| Cut Out          |                                                                        |
| IP Protection    | IP20                                                                   |
| Lamp Type        | • 1 x Z-ENGINE 9W-13W<br>• 2700K / 3000K / 3500K / 4000k / 5000K       |
| Control Gear     | USE WITH I-DRIVER 250MA 12W FOR 9W USE WITH I-DRIVER 350MA 15W FOR 13W |
| Remark           | -                                                                      |
| Sales            |                                                                        |
|                  |                                                                        |