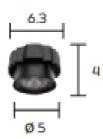

Email: Project@lightinghouse.co.th

| Project     |  |
|-------------|--|
| Legend Code |  |
|             |  |

Z-ENGINE 9W - 13W

IMAGE DIMENTIONS

## LIGHTING SPECIFICATION

Fiting and Luminaries Information

| Product Code     | Z-ENGINE 9W-13W                                                        |
|------------------|------------------------------------------------------------------------|
| Description      | ENGINE SYSTEM FOR Z-SERIES                                             |
| Color            | BLACK                                                                  |
| Body Information | DIE-CASTING ALUMINIUM BODY LED BUILT IN LENS                           |
| Sizing           | AS PER DRAWING                                                         |
| Cut Out          |                                                                        |
| IP Protection    | IP20                                                                   |
| Lamp Type        | • 1 x Z-ENGINE 9W-13W<br>• 2700K / 3000K / 3500K / 4000k / 5000K       |
| Control Gear     | USE WITH I-DRIVER 250MA 12W FOR 9W USE WITH I-DRIVER 350MA 15W FOR 13W |
| Remark           | -                                                                      |
| Sales            |                                                                        |
|                  |                                                                        |