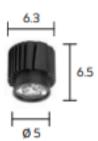

## LIGHTING SPECIFICATION

Fiting and Luminaries Information

| Product Code     | Z-ENGINE 21W                                                  |
|------------------|---------------------------------------------------------------|
| Description      | ENGINE SYSTEM FOR Z-SERIES                                    |
| Color            | BLACK                                                         |
| Body Information | DIE-CASTING ALUMINIUM BODY LED BUILT IN LENS                  |
| Sizing           | AS PER DRAWING                                                |
| Cut Out          |                                                               |
| IP Protection    | IP20                                                          |
| Lamp Туре        | • 1 x Z-ENGINE 21W<br>• 2700K / 3000K / 3500K / 4000k / 5000K |
| Control Gear     | • USE WITH I-DRIVER 500MA 21W                                 |
| Remark           | -                                                             |
| Sales            |                                                               |
|                  |                                                               |