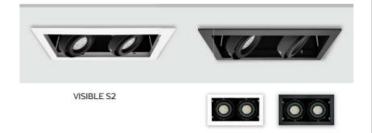

## LIGHTING SPECIFICATION

Fiting and Luminaries Information

| Product Code     | VISIBLE S2                                                                                                                                                                                                                                                                                           |
|------------------|------------------------------------------------------------------------------------------------------------------------------------------------------------------------------------------------------------------------------------------------------------------------------------------------------|
| Description      | RECESSED DOWNLIGHT                                                                                                                                                                                                                                                                                   |
| Color            | white and black                                                                                                                                                                                                                                                                                      |
| Body Information | •Directional recessed downlight, fully abjustable •Aluminium frame, sheet metel housing finish in white or black •Suitable for MR16 halogen max. 50W/12V or MR16 LED 10W/12V •Optical abapter ring is suitable for additional •Low voltage transformer to be ordered separately •รูเจาะ 21.1*10.6 cm |
| Sizing           | as per drawing                                                                                                                                                                                                                                                                                       |
| Cut Out          |                                                                                                                                                                                                                                                                                                      |
| IP Protection    | IP20                                                                                                                                                                                                                                                                                                 |
| Lamp Type        |                                                                                                                                                                                                                                                                                                      |
| Control Gear     |                                                                                                                                                                                                                                                                                                      |
| Remark           | •                                                                                                                                                                                                                                                                                                    |
| Sales            |                                                                                                                                                                                                                                                                                                      |