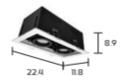

## LIGHTING SPECIFICATION

Fiting and Luminaries Information

| Product Code     | VISIBLE S2                                                                                                                                                                                                                                                                                           |
|------------------|------------------------------------------------------------------------------------------------------------------------------------------------------------------------------------------------------------------------------------------------------------------------------------------------------|
| Description      | RECESSED DOWNLIGHT                                                                                                                                                                                                                                                                                   |
| Color            | white and black                                                                                                                                                                                                                                                                                      |
| Body Information | •Directional recessed downlight, fully abjustable •Aluminium frame, sheet metel housing finish in white or black •Suitable for MR16 halogen max. 50W/12V or MR16 LED 10W/12V •Optical abapter ring is suitable for additional •Low voltage transformer to be ordered separately •รูเจาะ 21.1*10.6 cm |
| Sizing           | as per drawing                                                                                                                                                                                                                                                                                       |
| Cut Out          |                                                                                                                                                                                                                                                                                                      |
| IP Protection    | IP20                                                                                                                                                                                                                                                                                                 |
| Lamp Type        |                                                                                                                                                                                                                                                                                                      |
| Control Gear     |                                                                                                                                                                                                                                                                                                      |
| Remark           | •                                                                                                                                                                                                                                                                                                    |
| Sales            |                                                                                                                                                                                                                                                                                                      |