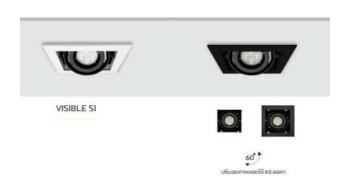

## LIGHTING SPECIFICATION

Fiting and Luminaries Information

| Product Code     | VISIBLE S1                                                                                                                                                                                                                                                                                           |
|------------------|------------------------------------------------------------------------------------------------------------------------------------------------------------------------------------------------------------------------------------------------------------------------------------------------------|
| Description      | RECESSED DOWNLIGHT                                                                                                                                                                                                                                                                                   |
| Color            | white and black                                                                                                                                                                                                                                                                                      |
| Body Information | •Directional recessed downlight, fully abjustable •Aluminium frame, sheet metel housing finish in white or black •Suitable for MR16 halogen max. 50W/12V or MR16 LED 10W/12V •Optical abapter ring is suitable for additional •Low voltage transformer to be ordered separately •รูเจาะ 10.6*10.6 cm |
| Sizing           | as per drawing                                                                                                                                                                                                                                                                                       |
| Cut Out          |                                                                                                                                                                                                                                                                                                      |
| IP Protection    | IP20                                                                                                                                                                                                                                                                                                 |
| Lamp Type        |                                                                                                                                                                                                                                                                                                      |
| Control Gear     |                                                                                                                                                                                                                                                                                                      |
| Remark           | -                                                                                                                                                                                                                                                                                                    |
| Sales            |                                                                                                                                                                                                                                                                                                      |