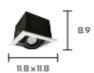

## LIGHTING SPECIFICATION

Fiting and Luminaries Information

| Product Code     | VISIBLE S1                                                                                                                                                                                                                                                                                           |
|------------------|------------------------------------------------------------------------------------------------------------------------------------------------------------------------------------------------------------------------------------------------------------------------------------------------------|
| Description      | RECESSED DOWNLIGHT                                                                                                                                                                                                                                                                                   |
| Color            | white and black                                                                                                                                                                                                                                                                                      |
| Body Information | •Directional recessed downlight, fully abjustable •Aluminium frame, sheet metel housing finish in white or black •Suitable for MR16 halogen max. 50W/12V or MR16 LED 10W/12V •Optical abapter ring is suitable for additional •Low voltage transformer to be ordered separately •รูเจาะ 10.6*10.6 cm |
| Sizing           | as per drawing                                                                                                                                                                                                                                                                                       |
| Cut Out          |                                                                                                                                                                                                                                                                                                      |
| IP Protection    | IP20                                                                                                                                                                                                                                                                                                 |
| Lamp Type        |                                                                                                                                                                                                                                                                                                      |
| Control Gear     |                                                                                                                                                                                                                                                                                                      |
| Remark           | -                                                                                                                                                                                                                                                                                                    |
| Sales            |                                                                                                                                                                                                                                                                                                      |