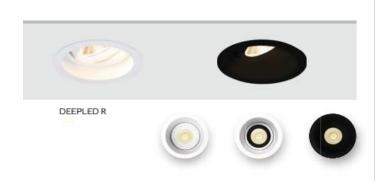

## LIGHTING SPECIFICATION

Fiting and Luminaries Information

| Product Code     |                                                                                                                                                                                               |
|------------------|-----------------------------------------------------------------------------------------------------------------------------------------------------------------------------------------------|
| Description      | RECESSED DOWNLIGHT                                                                                                                                                                            |
| Color            | white and black                                                                                                                                                                               |
| Body Information | •Deep set recessed downlight tiltable •Aluminium construction, finish in white or black round or square trim •MR16 / GU10 LED •Low voltage transformer to be ordered separately •ฐเจาะ 8.5 cm |
| Sizing           | as per drawing                                                                                                                                                                                |
| Cut Out          |                                                                                                                                                                                               |
| IP Protection    | IP44                                                                                                                                                                                          |
| Lamp Type        |                                                                                                                                                                                               |
| Control Gear     |                                                                                                                                                                                               |
| Remark           | -                                                                                                                                                                                             |
| Sales            |                                                                                                                                                                                               |