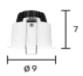

## LIGHTING SPECIFICATION

Fiting and Luminaries Information

| Product Code     |                                                                                                                                                                                               |
|------------------|-----------------------------------------------------------------------------------------------------------------------------------------------------------------------------------------------|
| Description      | RECESSED DOWNLIGHT                                                                                                                                                                            |
| Color            | white and black                                                                                                                                                                               |
| Body Information | •Deep set recessed downlight tiltable •Aluminium construction, finish in white or black round or square trim •MR16 / GU10 LED •Low voltage transformer to be ordered separately •ฐเจาะ 8.5 cm |
| Sizing           | as per drawing                                                                                                                                                                                |
| Cut Out          |                                                                                                                                                                                               |
| IP Protection    | IP44                                                                                                                                                                                          |
| Lamp Type        |                                                                                                                                                                                               |
| Control Gear     |                                                                                                                                                                                               |
| Remark           | -                                                                                                                                                                                             |
| Sales            |                                                                                                                                                                                               |