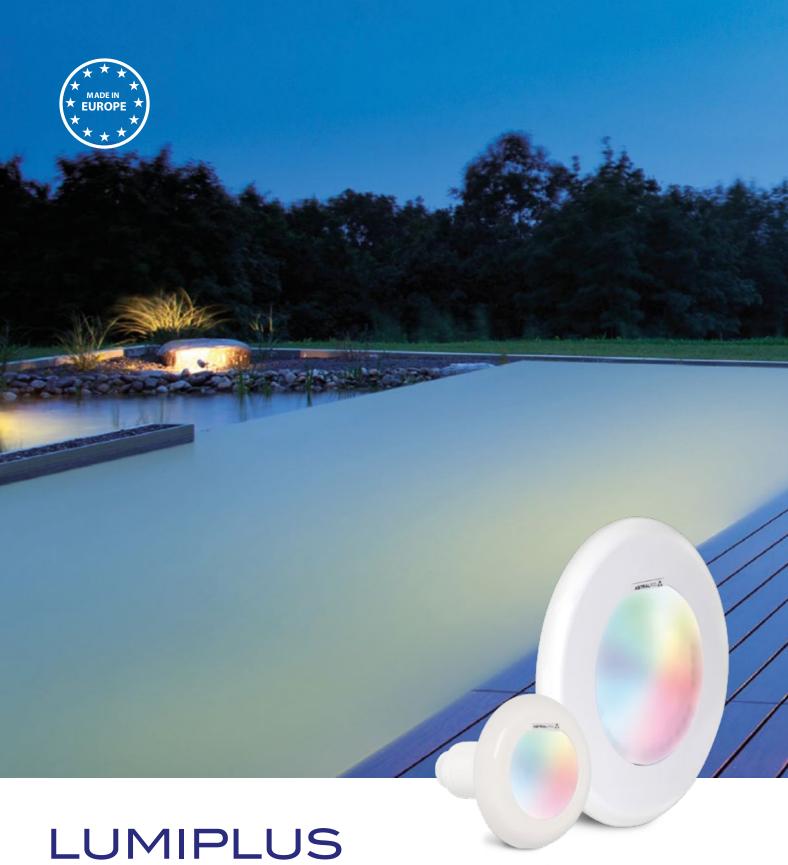

# LUMIPLUS FLEXI & FLEXIMINI Lumiplus Flexi and FlexiMini projectors are underwater floodlights made up of two components: a lamp and a decorative ring. Flexi projectors con fit a niche, a nozzle or can be surfaced mounted, while FlexiMini projectors can be installed into a niche, a nozzle or a wall bushing.

#### MADE UP OF TWO COMPONENTS

FIXATION SYSTEM & DECORATIVE RING

STEP 2: Choose the fixation system and the decorative ring color