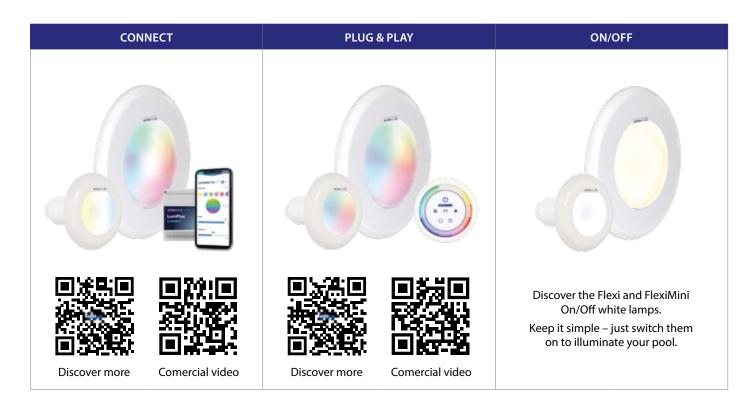

### **CONTROL SYSTEMS**

#### **DESIGNED TO SIMPLIFY**

Explore our diverse Flexi and FlexiMini lamps in white, warm white, tunable white, RGB, or RGBW. Choose from On/Off, Plug&Play, and Connect control systems.

**Decorative rings are offered in a variety of colors** such as white, beige, grey, anthracite, and stainless steel.