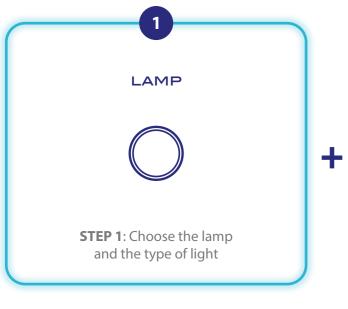

## FLEXIBILITY THAT ADAPTS TO YOUR POOL

**Maximized Optimization**: Our projectors offer unparalleled versatility with their two-step configuration, providing infinite instant solutions tailwored to your needs.

#### MADE UP OF TWO COMPONENTS

FIXATION SYSTEM & DECORATIVE RING

STEP 2: Choose the fixation system and the decorative ring color