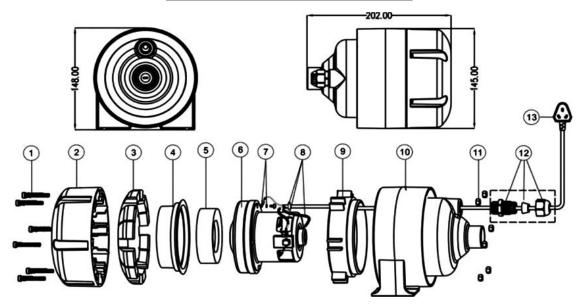

### PARTS OF WIND PUMP

| Key No. | Part No. | Description                 | Qty |
|---------|----------|-----------------------------|-----|
| 1       | 03011081 | Screw                       | 6   |
| 2       | 01271004 | Cover for AB                | 1   |
| 3       | 07101073 | Sponge for Cover            | 1   |
| 4       | 01091005 | Stop Move Washer            | 1   |
| 5       | 07101074 | Sponge Washer               | 1   |
| 6       | 04021056 | Motor 220-230V,50/60Hz/350W | 1   |
| 6       | 04021098 | Motor 220-230V,50/60Hz/450W | 1   |
| 6       | 04021099 | Motor 220-230V,50/60Hz/550W | 1   |
| 6       | 04021070 | Motor 110-120V,50/60Hz/350W | 1   |
| 6       | 04021096 | Motor 110-120V,50/60Hz/450W | 1   |
| 6       | 04021097 | Motor 110-120V,50/60Hz/550W | 1   |
| 7       | 04014024 | Earth Cable                 | 1   |
| 8       | 04015036 | Thermoplastic Cover         | 2   |
| 9       | 01091006 | Placement Lock for Motor    | 1   |
| 10      | 01271003 | Body                        | 1   |
| 11      | 03013013 | Nut                         | 6   |
| 12      | 04014013 | Lock for Cable              | 1   |
| 13      | 04013025 | Cable                       | 1   |