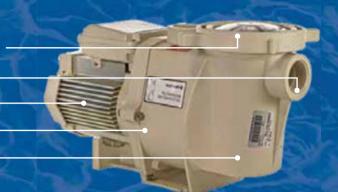

## **WHISPERFLO** HIGH PERFORMANCE PUMP

Cam and Ramp Lid makes inspection and cleaning easy and guick

Heavy-duty threading for dependable worry-free connections

IE3 motor ODP style for energy saving

Durable, commercial-grade motor never needs lubrication

Oversized strainer basket extends time between cleanings