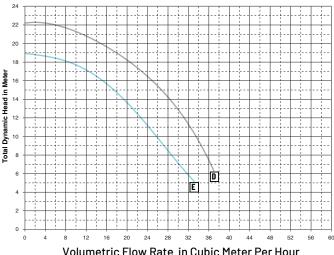

#### Pump Performance Curves (50hz)

#### Volumetric Flow Rate in Cubic Meter Per Hour

#### Pump Performance Curves (60hz)

| Performance<br>Curve | Model     | Description       |
|----------------------|-----------|-------------------|
| D                    | XFE-12-AP | 3HP 50HZ 1PH IE3  |
| F                    | XFE-8-AP  | 2HP 50HZ 1PH IE3  |
| D                    | XFK-12-AP | 3HP 50HZ 3PH TEFC |
| E                    | XFK-8-AP  | 2HP 50HZ 3PH TEFC |

| Performance<br>Curve | Model     | Description       |
|----------------------|-----------|-------------------|
| Α                    | XFE-20-AP | 5HP 60HZ 1PH IE3  |
| В                    | XFE-12-AP | 3HP 60HZ 1PH IE3  |
| С                    | XFE-8-AP  | 2HP 60HZ 1PH IE3  |
| Α                    | XFK-20-AP | 5HP 60HZ 3PH TEFC |
| В                    | XFK-12-AP | 3HP 60HZ 3PH TEFC |
| С                    | XFK-8-AP  | 2HP 60HZ 3PH TEFC |