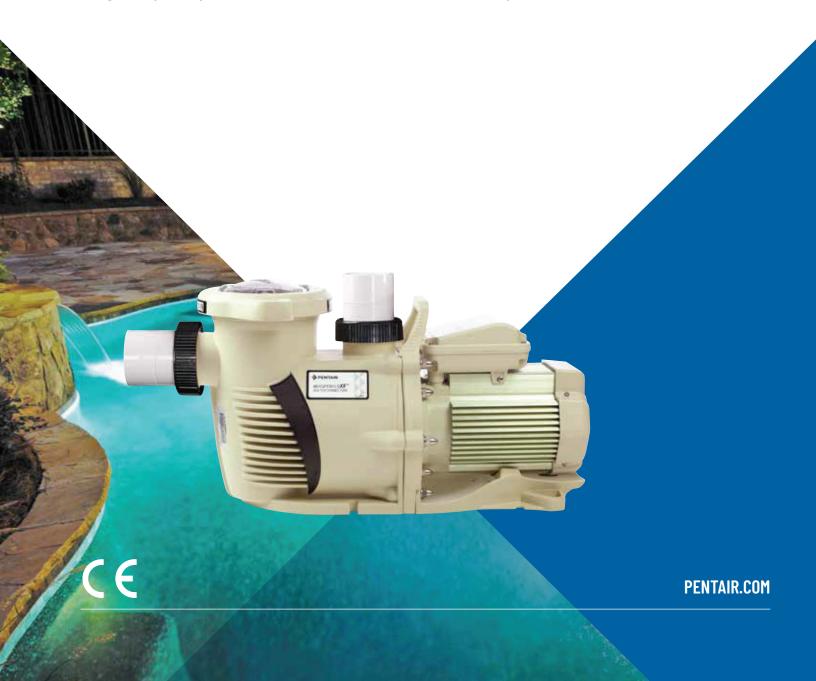

# WHISPERFLOXF

### HIGH PERFORMANCE PUMP

High capacity, low maintenance and maximum performance.

## HIGH PERFORMANCE, HIGH-CAPACITY. New IE3 motor for better efficiency

The WhisperFlo**XF** High Performance Pump brings best-in-class performance, near-silent operation and ultra-reliability to high-capacity pool pumps.