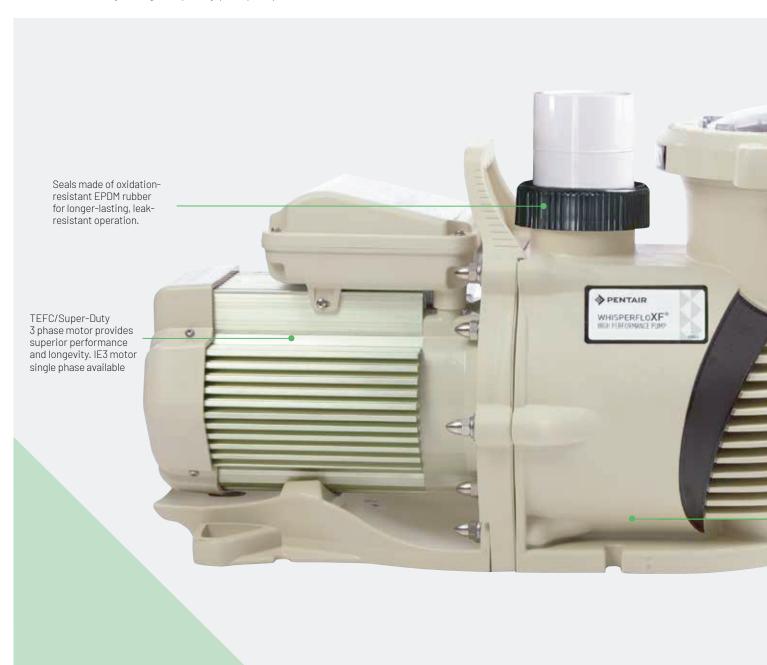

#### **Union connectors**

Connect directly to 2.5" or 3" plumbing.

#### See-through lid

Makes basket inspection fast and easy.

#### **Cam and Ramp Lid**

User friendly lid removes easily and locks in place quickly with a quarter-turn.

#### **External port threads and tool- free unions**

Requires only hand tightening for a perfect fit.

#### **Easy-carry handle**

A back saver at the equipment pad.

#### Cam and Ramp Lid

Makes inspection and cleaning simple and quick

#### Built-in handle

For easy installation

#### Union connectors

2.5" or 3" union connectors included

#### Oversized strainer basket

Extends time between cleanings

#### TEFC/Super-Duty 3 phase motor

Provide superior performance and longevity

#### IE3 single phase motor

Premium efficiency for energy saving