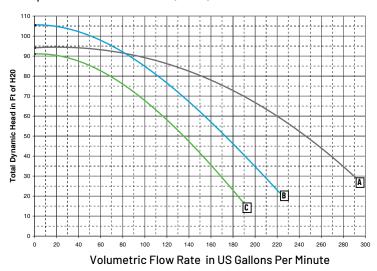

#### Pump Performance Curves (60hz)

| Performance<br>Curve | Model     | Description       |
|----------------------|-----------|-------------------|
| D                    | XFE-12-AP | 3HP 50HZ 1PH IE3  |
| F                    | XFE-8-AP  | 2HP 50HZ 1PH IE3  |
| D                    | XFK-12-AP | 3HP 50HZ 3PH TEFC |
| E                    | XFK-8-AP  | 2HP 50HZ 3PH TEFC |

| Performance<br>Curve | Model     | Description       |
|----------------------|-----------|-------------------|
| Α                    | XFE-20-AP | 5HP 60HZ 1PH IE3  |
| В                    | XFE-12-AP | 3HP 60HZ 1PH IE3  |
| С                    | XFE-8-AP  | 2HP 60HZ 1PH IE3  |
| Α                    | XFK-20-AP | 5HP 60HZ 3PH TEFC |
| В                    | XFK-12-AP | 3HP 60HZ 3PH TEFC |
| С                    | XFK-8-AP  | 2HP 60HZ 3PH TEFC |