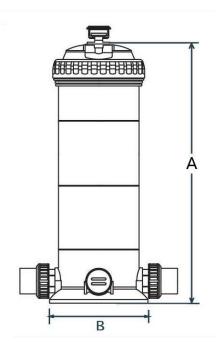

# **DIMENSION TABLE**

| MODEL | A<br>Diameter<br>(mm) | B<br>Diameter<br>(mm) |
|-------|-----------------------|-----------------------|
| 025   | 368.3                 | 225                   |
| 050   | 548.3                 | 225                   |
| 075   | 728.3                 | 225                   |
| 100   | 908.3                 | 225                   |
| 150   | 1088.3                | 225                   |
| 200   | 1268.3                | 225                   |