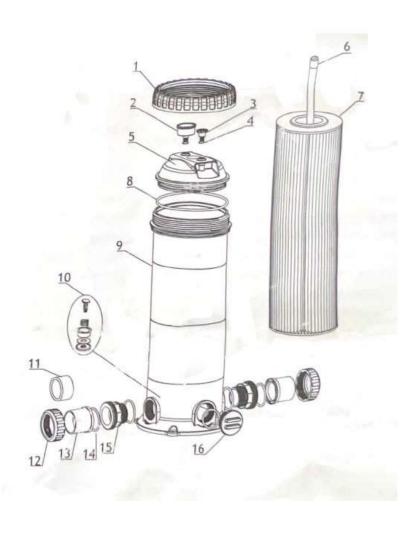

# **WORKING PROCESS**

| 1       02-2101       Ring lock       1         2       01-0127       Pressure gauge       1         3       02-2102       Air relesse valve       1         4       01-0126       O;ring       2         5       02-2103       Cartridge filter lid       1         02-2105-1       4" pvc air vente pipe #25       1         02-2105-2       4" pvc air vente pipe #50       1         02-2105-3       4" pvc air vente pipe #75       1         02-2105-4       4" pvc air vente pipe #100       1         02-2105-5       4" pvc air vente pipe #100       1         02-2105-6       4" pvc air vente pipe #200       1         02-2106-1       Cartridge element #25       1         02-2106-2       Cartridge element #50       1         02-2106-3       Cartridge element #75       1         02-2106-3       Cartridge element #100       1         02-2106-4       Cartridge element #150       1         02-2106-5       Cartridge element #200       1         8       02-2107       O'ring for lid       1         9       02-21-2       Straight pvc.pipe #25       1         02-21-3       Straight pvc.pipe #150       1 </th <th>ID</th> <th>CODE</th> <th>DESCRIPTION</th> <th>QTY</th>                                                                                                                                                                                                                                | ID | CODE      | DESCRIPTION                | QTY |
|------------------------------------------------------------------------------------------------------------------------------------------------------------------------------------------------------------------------------------------------------------------------------------------------------------------------------------------------------------------------------------------------------------------------------------------------------------------------------------------------------------------------------------------------------------------------------------------------------------------------------------------------------------------------------------------------------------------------------------------------------------------------------------------------------------------------------------------------------------------------------------------------------------------------------------------------------------------------------------------------------------------------------------------------------------------------------------------------------------------------------------------------------------------------------------------------------------------------------------------------------------------------------------------------------------------------------------------------------------------------------------------------------------------------------------------|----|-----------|----------------------------|-----|
| 3 02-2102 Air relesse valve 1 4 01-0126 O;ring 2 5 02-2103 Cartridge filter lid 1  02-2105-1 4" pvc air vente pipe #25 1  02-2105-2 4" pvc air vente pipe #50 1  02-2105-3 4" pvc air vente pipe #75 1  02-2105-4 4" pvc air vente pipe #100 1  02-2105-5 4" pvc air vente pipe #150 1  02-2105-6 4" pvc air vente pipe #150 1  02-2106-1 Cartridge element #25 1  02-2106-2 Cartridge element #50 1  02-2106-3 Cartridge element #75 1  02-2106-4 Cartridge element #75 1  02-2106-5 Cartridge element #100 1  02-2106-6 Cartridge element #100 1  02-2106-6 Cartridge element #150 1  02-2106-7 Cartridge element #150 1  02-2106-8 Cartridge element #100 1  02-2106-9 Straight pvc.pipe #25 1  02-21-1 Straight pvc.pipe #25 1  02-21-2 Straight pvc.pipe #150 1  02-21-3 Straight pvc.pipe #150 1  02-21-5 Straight pvc.pipe #150 1  02-21-5 Straight pvc.pipe #150 1  02-21-1 Straight pvc.pipe #150 1  02-21-1 Straight pvc.pipe #150 1  02-21-2 Straight pvc.pipe #150 1  02-21-3 Straight pvc.pipe #150 1  02-21-1 Straight pvc.pipe #150 1  02-21-2 Straight pvc.pipe #150 1  02-21-3 Straight pvc.pipe #150 1  02-21-1 Straight pvc.pipe #150 1  02-21-2 Straight pvc.pipe #150 1  02-21-3 Straight pvc.pipe #150 1  02-21-5 Straight pvc.pipe #150 1  02-21-6 Straight pvc.pipe #200 1  10 02-2112 Safety relief valve 1  11 02-2113 60 to 50 Adjustable tube 1  12 01-0210 Nut 1  13 01-0209 Adaptor 1  14 02-0207 O'ring 5 | 1  | 02-2101   | Ring lock                  | 1   |
| 4     01-0126     O;ring     2       5     02-2103     Cartridge filter lid     1       6     02-2105-1     4" pvc air vente pipe #25     1       02-2105-2     4" pvc air vente pipe #50     1       02-2105-3     4" pvc air vente pipe #75     1       02-2105-4     4" pvc air vente pipe #100     1       02-2105-5     4" pvc air vente pipe #150     1       02-2105-6     4" pvc air vente pipe #200     1       02-2106-1     Cartridge element #25     1       02-2106-2     Cartridge element #50     1       02-2106-3     Cartridge element #75     1       02-2106-4     Cartridge element #100     1       02-2106-5     Cartridge element #150     1       02-2106-6     Cartridge element #200     1       8     02-2107     O'ring for lid     1       9     02-21-1     Straight pvc.pipe #25     1       02-21-2     Straight pvc.pipe #100     1       02-21-3     Straight pvc.pipe #100     1       10     02-21-5     Straight pvc.pipe #100     1       10     02-21-1     Safety relief valve     1       11     02-2112     Safety relief valve     1       12     01-0210     Nut     1 <td>2</td> <td>01-0127</td> <td>Pressure gauge</td> <td>1</td>                                                                                                                                                                                                                                                       | 2  | 01-0127   | Pressure gauge             | 1   |
| 5         02-2103         Cartridge filter lid         1           6         02-2105-1         4" pvc air vente pipe #25         1           02-2105-2         4" pvc air vente pipe #50         1           02-2105-3         4" pvc air vente pipe #75         1           02-2105-4         4" pvc air vente pipe #100         1           02-2105-5         4" pvc air vente pipe #150         1           02-2106-6         4" pvc air vente pipe #200         1           02-2106-1         Cartridge element #25         1           02-2106-2         Cartridge element #50         1           02-2106-3         Cartridge element #50         1           02-2106-4         Cartridge element #100         1           02-2106-5         Cartridge element #150         1           02-2106-6         Cartridge element #200         1           8         02-2107         O'ring for lid         1           9         02-21-1         Straight pvc.pipe #25         1           02-21-2         Straight pvc.pipe #25         1           02-21-3         Straight pvc.pipe #100         1           02-21-5         Straight pvc.pipe #200         1           10         02-21-5         Straig                                                                                                                                                                                                                            | 3  | 02-2102   | Air relesse valve 1        |     |
| 02-2105-1                                                                                                                                                                                                                                                                                                                                                                                                                                                                                                                                                                                                                                                                                                                                                                                                                                                                                                                                                                                                                                                                                                                                                                                                                                                                                                                                                                                                                                | 4  | 01-0126   | O;ring 2                   |     |
| 02-2105-2       4" pvc air vente pipe #50       1         02-2105-3       4" pvc air vente pipe #75       1         02-2105-4       4" pvc air vente pipe #100       1         02-2105-5       4" pvc air vente pipe #150       1         02-2105-6       4" pvc air vente pipe #200       1         02-2106-1       Cartridge element #25       1         02-2106-2       Cartridge element #50       1         02-2106-3       Cartridge element #50       1         02-2106-4       Cartridge element #100       1         02-2106-5       Cartridge element #150       1         02-2106-6       Cartridge element #200       1         8       02-2107       O'ring for lid       1         9       02-21-1       Straight pvc.pipe #25       1         02-21-2       Straight pvc.pipe #50       1         02-21-3       Straight pvc.pipe #100       1         02-21-4       Straight pvc.pipe #150       1         02-21-5       Straight pvc.pipe #200       1         10       02-2112       Safety relief valve       1         11       02-2113       60 to 50 Adjustable tube       1         12       01-0210       Nut       1                                                                                                                                                                                                                                                                                            | 5  | 02-2103   | Cartridge filter lid       | 1   |
| 6 02-2105-3 4" pvc air vente pipe #75 1  02-2105-4 4" pvc air vente pipe #100 1  02-2105-5 4" pvc air vente pipe #150 1  02-2105-6 4" pvc air vente pipe #200 1  02-2106-1 Cartridge element #25 1  02-2106-2 Cartridge element #50 1  02-2106-3 Cartridge element #75 1  02-2106-4 Cartridge element #100 1  02-2106-5 Cartridge element #150 1  02-2106-6 Cartridge element #150 1  02-2106-6 Cartridge element #200 1  8 02-2107 O'ring for lid 1  9 02-21-1 Straight pvc.pipe #25 1  02-21-2 Straight pvc.pipe #25 1  02-21-3 Straight pvc.pipe #100 1  02-21-4 Straight pvc.pipe #100 1  02-21-5 Straight pvc.pipe #150 1  02-21-5 Straight pvc.pipe #200 1  10 02-2112 Safety relief valve 1  11 02-2113 60 to 50 Adjustable tube 1  12 01-0210 Nut 1  13 01-0209 Adaptor 1  14 02-0207 O'ring 5  15 02-0208 Bulkhead fitting 2                                                                                                                                                                                                                                                                                                                                                                                                                                                                                                                                                                                                    |    | 02-2105-1 | 4" pvc air vente pipe #25  | 1   |
| 02-2105-4       4" pvc air vente pipe #100       1         02-2105-5       4" pvc air vente pipe #150       1         02-2105-6       4" pvc air vente pipe #200       1         02-2106-1       Cartridge element #25       1         02-2106-2       Cartridge element #50       1         02-2106-3       Cartridge element #75       1         02-2106-4       Cartridge element #100       1         02-2106-5       Cartridge element #150       1         02-2106-6       Cartridge element #200       1         8       02-2107       O'ring for lid       1         9       02-21-1       Straight pvc.pipe #25       1         02-21-2       Straight pvc.pipe #50       1         02-21-3       Straight pvc.pipe #100       1         02-21-4       Straight pvc.pipe #150       1         02-21-5       Straight pvc.pipe #200       1         10       02-2112       Safety relief valve       1         11       02-2113       60 to 50 Adjustable tube       1         12       01-0210       Nut       1         13       01-0209       Adaptor       1         14       02-0207       O'ring       5                                                                                                                                                                                                                                                                                                                   |    | 02-2105-2 | 4" pvc air vente pipe #50  | 1   |
| 02-2105-5       4" pvc air vente pipe #150       1         02-2105-6       4" pvc air vente pipe #200       1         02-2106-1       Cartridge element #25       1         02-2106-2       Cartridge element #50       1         02-2106-3       Cartridge element #75       1         02-2106-4       Cartridge element #100       1         02-2106-5       Cartridge element #150       1         02-2106-6       Cartridge element #200       1         8       02-2107       O'ring for lid       1         9       02-21-1       Straight pvc.pipe #25       1         02-21-2       Straight pvc.pipe #50       1         02-21-3       Straight pvc.pipe #100       1         02-21-4       Straight pvc.pipe #150       1         02-21-5       Straight pvc.pipe #200       1         10       02-2112       Safety relief valve       1         11       02-2113       60 to 50 Adjustable tube       1         12       01-0210       Nut       1         13       01-0209       Adaptor       1         14       02-0207       O'ring       5         15       02-0208       Bulkhead fitting       2 <td>6</td> <td>02-2105-3</td> <td>4" pvc air vente pipe #75</td> <td>1</td>                                                                                                                                                                                                                                          | 6  | 02-2105-3 | 4" pvc air vente pipe #75  | 1   |
| 02-2105-6       4" pvc air vente pipe #200       1         02-2106-1       Cartridge element #25       1         02-2106-2       Cartridge element #50       1         02-2106-3       Cartridge element #75       1         02-2106-4       Cartridge element #100       1         02-2106-5       Cartridge element #150       1         02-2106-6       Cartridge element #200       1         8       02-2107       O'ring for lid       1         9       02-21-1       Straight pvc.pipe #25       1         02-21-2       Straight pvc.pipe #50       1         02-21-3       Straight pvc.pipe #100       1         02-21-4       Straight pvc.pipe #150       1         02-21-5       Straight pvc.pipe #200       1         10       02-2112       Safety relief valve       1         11       02-2113       60 to 50 Adjustable tube       1         12       01-0210       Nut       1         13       01-0209       Adaptor       1         14       02-0207       O'ring       5         15       02-0208       Bulkhead fitting       2                                                                                                                                                                                                                                                                                                                                                                                 |    | 02-2105-4 | 4" pvc air vente pipe #100 | 1   |
| 02-2106-1       Cartridge element #25       1         02-2106-2       Cartridge element #50       1         02-2106-3       Cartridge element #75       1         02-2106-4       Cartridge element #100       1         02-2106-5       Cartridge element #150       1         02-2106-6       Cartridge element #200       1         8       02-2107       O'ring for lid       1         9       02-21-1       Straight pvc.pipe #25       1         02-21-2       Straight pvc.pipe #50       1         02-21-3       Straight pvc.pipe #100       1         02-21-4       Straight pvc.pipe #150       1         02-21-5       Straight pvc.pipe #200       1         10       02-21-2       Safety relief valve       1         11       02-2112       Safety relief valve       1         11       02-2113       60 to 50 Adjustable tube       1         12       01-0210       Nut       1         13       01-0209       Adaptor       1         14       02-0207       O'ring       5         15       02-0208       Bulkhead fitting       2                                                                                                                                                                                                                                                                                                                                                                                 |    | 02-2105-5 | 4" pvc air vente pipe #150 | 1   |
| 02-2106-2   Cartridge element #50   1                                                                                                                                                                                                                                                                                                                                                                                                                                                                                                                                                                                                                                                                                                                                                                                                                                                                                                                                                                                                                                                                                                                                                                                                                                                                                                                                                                                                    |    | 02-2105-6 | 4" pvc air vente pipe #200 | 1   |
| 02-2106-3       Cartridge element #75       1         02-2106-4       Cartridge element #100       1         02-2106-5       Cartridge element #150       1         02-2106-6       Cartridge element #200       1         8       02-2107       O'ring for lid       1         9       02-21-1       Straight pvc.pipe #25       1         02-21-2       Straight pvc.pipe #50       1         02-21-3       Straight pvc.pipe #100       1         02-21-4       Straight pvc.pipe #150       1         02-21-5       Straight pvc.pipe #200       1         10       02-2112       Safety relief valve       1         11       02-2113       60 to 50 Adjustable tube       1         12       01-0210       Nut       1         13       01-0209       Adaptor       1         14       02-0207       O'ring       5         15       02-0208       Bulkhead fitting       2                                                                                                                                                                                                                                                                                                                                                                                                                                                                                                                                                        |    | 02-2106-1 | Cartridge element #25      | 1   |
| 02-2106-4       Cartridge element #100       1         02-2106-5       Cartridge element #150       1         02-2106-6       Cartridge element #200       1         8       02-2107       O'ring for lid       1         9       02-21-1       Straight pvc.pipe #25       1         02-21-2       Straight pvc.pipe #50       1         02-21-3       Straight pvc.pipe #100       1         02-21-4       Straight pvc.pipe #150       1         02-21-5       Straight pvc.pipe #200       1         10       02-212       Safety relief valve       1         11       02-2113       60 to 50 Adjustable tube       1         12       01-0210       Nut       1         13       01-0209       Adaptor       1         14       02-0207       O'ring       5         15       02-0208       Bulkhead fitting       2                                                                                                                                                                                                                                                                                                                                                                                                                                                                                                                                                                                                               |    | 02-2106-2 | Cartridge element #50      | 1   |
| 02-2106-5       Cartridge element #150       1         02-2106-6       Cartridge element #200       1         8       02-2107       O'ring for lid       1         9       02-21-1       Straight pvc.pipe #25       1         02-21-2       Straight pvc.pipe #50       1         02-21-3       Straight pvc.pipe #100       1         02-21-4       Straight pvc.pipe #150       1         02-21-5       Straight pvc.pipe #200       1         10       02-2112       Safety relief valve       1         11       02-2113       60 to 50 Adjustable tube       1         12       01-0210       Nut       1         13       01-0209       Adaptor       1         14       02-0207       O'ring       5         15       02-0208       Bulkhead fitting       2                                                                                                                                                                                                                                                                                                                                                                                                                                                                                                                                                                                                                                                                     |    | 02-2106-3 | Cartridge element #75      | 1   |
| 02-2106-6     Cartridge element #200     1       8     02-2107     O'ring for lid     1       9     02-21-1     Straight pvc.pipe #25     1       02-21-2     Straight pvc.pipe #50     1       02-21-3     Straight pvc.pipe #100     1       02-21-4     Straight pvc.pipe #150     1       02-21-5     Straight pvc.pipe #200     1       10     02-2112     Safety relief valve     1       11     02-2113     60 to 50 Adjustable tube     1       12     01-0210     Nut     1       13     01-0209     Adaptor     1       14     02-0207     O'ring     5       15     02-0208     Bulkhead fitting     2                                                                                                                                                                                                                                                                                                                                                                                                                                                                                                                                                                                                                                                                                                                                                                                                                        |    | 02-2106-4 | Cartridge element #100     | 1   |
| 8 02-2107 O'ring for lid 1 9 02-21-1 Straight pvc.pipe #25 1 02-21-2 Straight pvc.pipe #50 1 02-21-3 Straight pvc.pipe #100 1 02-21-4 Straight pvc.pipe #150 1 02-21-5 Straight pvc.pipe #200 1 10 02-2112 Safety relief valve 1 11 02-2113 60 to 50 Adjustable tube 1 12 01-0210 Nut 1 13 01-0209 Adaptor 1 14 02-0207 O'ring 5 15 02-0208 Bulkhead fitting 2                                                                                                                                                                                                                                                                                                                                                                                                                                                                                                                                                                                                                                                                                                                                                                                                                                                                                                                                                                                                                                                                           |    | 02-2106-5 | Cartridge element #150     | 1   |
| 9 02-21-1 Straight pvc.pipe #25 1  02-21-2 Straight pvc.pipe #50 1  02-21-3 Straight pvc.pipe #100 1  02-21-4 Straight pvc.pipe #150 1  02-21-5 Straight pvc.pipe #200 1  10 02-2112 Safety relief valve 1  11 02-2113 60 to 50 Adjustable tube 1  12 01-0210 Nut 1  13 01-0209 Adaptor 1  14 02-0207 O'ring 5  15 02-0208 Bulkhead fitting 2                                                                                                                                                                                                                                                                                                                                                                                                                                                                                                                                                                                                                                                                                                                                                                                                                                                                                                                                                                                                                                                                                            |    | 02-2106-6 | Cartridge element #200     | 1   |
| 02-21-2     Straight pvc.pipe #50     1       02-21-3     Straight pvc.pipe #100     1       02-21-4     Straight pvc.pipe #150     1       02-21-5     Straight pvc.pipe #200     1       10     02-2112     Safety relief valve     1       11     02-2113     60 to 50 Adjustable tube     1       12     01-0210     Nut     1       13     01-0209     Adaptor     1       14     02-0207     O'ring     5       15     02-0208     Bulkhead fitting     2                                                                                                                                                                                                                                                                                                                                                                                                                                                                                                                                                                                                                                                                                                                                                                                                                                                                                                                                                                          | 8  | 02-2107   | O'ring for lid             | 1   |
| 02-21-3     Straight pvc.pipe #100     1       02-21-4     Straight pvc.pipe #150     1       02-21-5     Straight pvc.pipe #200     1       10     02-2112     Safety relief valve     1       11     02-2113     60 to 50 Adjustable tube     1       12     01-0210     Nut     1       13     01-0209     Adaptor     1       14     02-0207     O'ring     5       15     02-0208     Bulkhead fitting     2                                                                                                                                                                                                                                                                                                                                                                                                                                                                                                                                                                                                                                                                                                                                                                                                                                                                                                                                                                                                                        | 9  | 02-21-1   | Straight pvc.pipe #25 1    |     |
| 02-21-4     Straight pvc.pipe #150     1       02-21-5     Straight pvc.pipe #200     1       10     02-2112     Safety relief valve     1       11     02-2113     60 to 50 Adjustable tube     1       12     01-0210     Nut     1       13     01-0209     Adaptor     1       14     02-0207     O'ring     5       15     02-0208     Bulkhead fitting     2                                                                                                                                                                                                                                                                                                                                                                                                                                                                                                                                                                                                                                                                                                                                                                                                                                                                                                                                                                                                                                                                       |    | 02-21-2   | Straight pvc.pipe #50      | 1   |
| 02-21-5     Straight pvc.pipe #200     1       10     02-2112     Safety relief valve     1       11     02-2113     60 to 50 Adjustable tube     1       12     01-0210     Nut     1       13     01-0209     Adaptor     1       14     02-0207     O'ring     5       15     02-0208     Bulkhead fitting     2                                                                                                                                                                                                                                                                                                                                                                                                                                                                                                                                                                                                                                                                                                                                                                                                                                                                                                                                                                                                                                                                                                                      |    | 02-21-3   | Straight pvc.pipe #100     | 1   |
| 10     02-2112     Safety relief valve     1       11     02-2113     60 to 50 Adjustable tube     1       12     01-0210     Nut     1       13     01-0209     Adaptor     1       14     02-0207     O'ring     5       15     02-0208     Bulkhead fitting     2                                                                                                                                                                                                                                                                                                                                                                                                                                                                                                                                                                                                                                                                                                                                                                                                                                                                                                                                                                                                                                                                                                                                                                     |    | 02-21-4   | Straight pvc.pipe #150     | 1   |
| 11 02-2113 60 to 50 Adjustable tube 1 12 01-0210 Nut 1 13 01-0209 Adaptor 1 14 02-0207 O'ring 5 15 02-0208 Bulkhead fitting 2                                                                                                                                                                                                                                                                                                                                                                                                                                                                                                                                                                                                                                                                                                                                                                                                                                                                                                                                                                                                                                                                                                                                                                                                                                                                                                            |    | 02-21-5   | Straight pvc.pipe #200     | 1   |
| 12 01-0210 Nut 1 13 01-0209 Adaptor 1 14 02-0207 O'ring 5 15 02-0208 Bulkhead fitting 2                                                                                                                                                                                                                                                                                                                                                                                                                                                                                                                                                                                                                                                                                                                                                                                                                                                                                                                                                                                                                                                                                                                                                                                                                                                                                                                                                  | 10 | 02-2112   | Safety relief valve        | 1   |
| 13 01-0209 Adaptor 1 14 02-0207 O'ring 5 15 02-0208 Bulkhead fitting 2                                                                                                                                                                                                                                                                                                                                                                                                                                                                                                                                                                                                                                                                                                                                                                                                                                                                                                                                                                                                                                                                                                                                                                                                                                                                                                                                                                   | 11 | 02-2113   | 60 to 50 Adjustable tube   | 1   |
| 14 02-0207 O'ring 5 15 02-0208 Bulkhead fitting 2                                                                                                                                                                                                                                                                                                                                                                                                                                                                                                                                                                                                                                                                                                                                                                                                                                                                                                                                                                                                                                                                                                                                                                                                                                                                                                                                                                                        | 12 | 01-0210   | Nut                        | 1   |
| 15 02-0208 Bulkhead fitting 2                                                                                                                                                                                                                                                                                                                                                                                                                                                                                                                                                                                                                                                                                                                                                                                                                                                                                                                                                                                                                                                                                                                                                                                                                                                                                                                                                                                                            | 13 | 01-0209   | Adaptor                    | 1   |
| -                                                                                                                                                                                                                                                                                                                                                                                                                                                                                                                                                                                                                                                                                                                                                                                                                                                                                                                                                                                                                                                                                                                                                                                                                                                                                                                                                                                                                                        | 14 | 02-0207   | O'ring                     | 5   |
| 16 02-2114 Plug 1                                                                                                                                                                                                                                                                                                                                                                                                                                                                                                                                                                                                                                                                                                                                                                                                                                                                                                                                                                                                                                                                                                                                                                                                                                                                                                                                                                                                                        | 15 | 02-0208   | Bulkhead fitting           | 2   |
|                                                                                                                                                                                                                                                                                                                                                                                                                                                                                                                                                                                                                                                                                                                                                                                                                                                                                                                                                                                                                                                                                                                                                                                                                                                                                                                                                                                                                                          | 16 | 02-2114   | Plug                       | 1   |