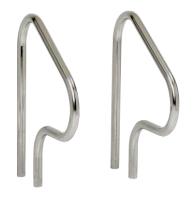

## "POOLSPA" PSL Series 2 Inches Stainless Steel Ladders For Chlorine & Salt Water Pools

Grab rails come in pairs. They are used to keep racing lanes free of obstructions when used in conjunction with built-in step.

| Code        | Model      | Description                             |
|-------------|------------|-----------------------------------------|
| 21811610035 | PSL-BR-304 | 2" Built-in Stainless Rail Complete Set |
| 21811610040 | PSL-BR-316 | 2" Built-in Stainless Rail Complete Set |