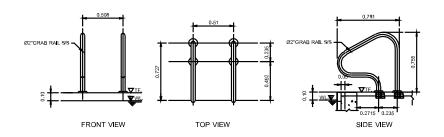

## "POOLSPA" PSL Series 2 Inches Stainless Steel Ladders For Chlorine & Salt Water Pools

Grab rails come in pairs. They are used to keep racing lanes free of obstructions when used in conjunction with built-in step.

| Code        | Model      | Description                             |
|-------------|------------|-----------------------------------------|
| 21811610035 | PSL-BR-304 | 2" Built-in Stainless Rail Complete Set |
| 21811610040 | PSL-BR-316 | 2" Built-in Stainless Rail Complete Set |