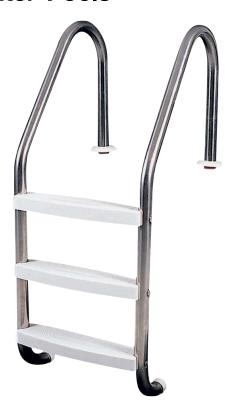

## 2 Inches Stainless Steel Ladders Complete Set For Chlorine & Salt Water Pools

Vertical General Purpose ladder for all types of pool.

Each ladder comes standard with two frames and injection molded ABS-UV inhibited steps bolted between them. All frames are made of corrosion resistant T304 stainless steel. All ladder styles with frames resting against the pool wall have rubber bumpers to prevent damage to the wall.

## **FEATURES**

- Heavy Duty Ladder Made only in thicker grades of stainless steel to with stand heavier usage.
- Heavy Duty with Cross Brace Recommended for heavy duty commercial use at pools. Reinforced with cross brace for extra strength and rigidity.
- Deluxe For right commercial or residential pools.

| Code        | Model       | Description                                                | Step Quantity |
|-------------|-------------|------------------------------------------------------------|---------------|
| 21811610005 | PSL-2-C-304 | S.S.304 For Chlorine Pool Complete Set with ABS Steps      | 2 Steps       |
| 21811610015 | PSL-3-C-304 |                                                            | 3 Steps       |
| 21811610025 | PSL-4-C-304 |                                                            | 4 Steps       |
| 21811610010 | PSL-2-C-316 | S.S.316 For Salt Water Pool<br>Complete Set with ABS Steps | 2 Steps       |
| 21811610020 | PSL-3-C-316 |                                                            | 3 Steps       |
| 21811610030 | PSL-4-C-316 |                                                            | 4 Steps       |