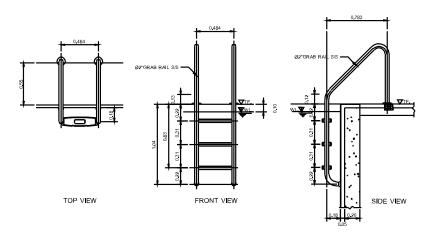

## 2 Inches Stainless Steel Ladders Complete Set For Chlorine & Salt Water Pools

Vertical General Purpose ladder for all types of pool.

Each ladder comes standard with two frames and injection molded ABS-UV inhibited steps bolted between them. All frames are made of corrosion resistant T304 stainless steel. All ladder styles with frames resting against the pool wall have rubber bumpers to prevent damage to the wall.

## **FEATURES**

- Heavy Duty Ladder Made only in thicker grades of stainless steel to with stand heavier usage.
- Heavy Duty with Cross Brace Recommended for heavy duty commercial use at pools. Reinforced with cross brace for extra strength and rigidity.
- Deluxe For right commercial or residential pools.

| Code        | Model       | Description                                                | Step Quantity |
|-------------|-------------|------------------------------------------------------------|---------------|
| 21811610005 | PSL-2-C-304 | S.S.304 For Chlorine Pool Complete Set with ABS Steps      | 2 Steps       |
| 21811610015 | PSL-3-C-304 |                                                            | 3 Steps       |
| 21811610025 | PSL-4-C-304 |                                                            | 4 Steps       |
| 21811610010 | PSL-2-C-316 | S.S.316 For Salt Water Pool<br>Complete Set with ABS Steps | 2 Steps       |
| 21811610020 | PSL-3-C-316 |                                                            | 3 Steps       |
| 21811610030 | PSL-4-C-316 |                                                            | 4 Steps       |