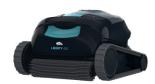

## "DOLPHIN" Liberty Series (Cordless / ไร้สาย) **Automatic Robot Pool Cleaner For Residential Pools**

| Code                                                           | 22300400085                                                                                                                                                                                         |
|----------------------------------------------------------------|-----------------------------------------------------------------------------------------------------------------------------------------------------------------------------------------------------|
| Model                                                          | Liberty 400                                                                                                                                                                                         |
| Cleaning Coverage<br>ครอบคลุมพื้นที่ทำความสะอาด                | Floor / Walls / Waterline<br>พื้น / ผนัง / ผนังที่ระดับผิวน้ำ                                                                                                                                       |
| ldea Pool Length<br>เทมาะกับขนาดสระความยาวไม่เกิน              | 10 x 5 meters                                                                                                                                                                                       |
| Battery<br>แบตเตอรี่                                           | Lithium-ion   5,000mAh                                                                                                                                                                              |
| Filtration<br>ระบบกรอง                                         | Interchangeable filter options to tackle every level of dirt, dust and debris                                                                                                                       |
| Cleaning Options<br>ฟังก์ชั่นการทำความสะอาด                    | Schedule cleaning cycles /Choose between floor-only or floor, walls & waterline cleaning.<br>เลือกเวลารอบการทำความสะอาดได้ เลือกพื้นที่ทำความสะอาดได้ (พื้นอย่างเดียว / พื้นและผนัง / ผนังระดับน้ำ) |
| Cleaning Cycle<br>เวลาทำความสะอาดต่อรอบ                        | 1.5 hours                                                                                                                                                                                           |
| Weekly Timer<br>ตั้งเวลาทำงานล่วงหน้าเป็นอาทิตย์               | Yes                                                                                                                                                                                                 |
| Operation Delay<br>ตั้งเวลาล่วงทน้า                            | Yes                                                                                                                                                                                                 |
| Caddy<br>รถเข็น                                                | No                                                                                                                                                                                                  |
| Smartphone<br>MyDolphin™ App control<br>สั่งงานผ่านแอพบนมือถือ | Yes                                                                                                                                                                                                 |
| LED Indicator Light<br>ไฟแสดงการทำงานแบบแอลอีดี                | No                                                                                                                                                                                                  |
| Carton weight<br>น้ำหนัก                                       | 8.1 kgs.                                                                                                                                                                                            |
| Warranty<br>รับประกัน                                          | 36 months (Limited)                                                                                                                                                                                 |
| Suction Rate<br>แรงดูด                                         | 15 m <sup>3</sup> /hr                                                                                                                                                                               |