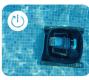

## The Dolphin LIBERTY Difference

**Inductive Charging** Magnetic Connect for super easy snap-in-place and walk-away charging

Eco Mode

Click-Up™ Using the Clicker sensor, the Dolphin will climb up to you, for easy removal from the pool