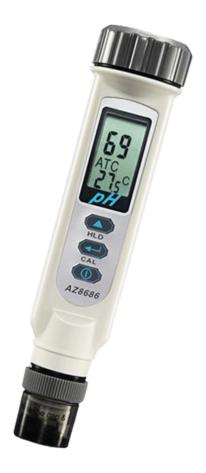

## **USER FRIENDLY AND EASY TO CALIBRATE**

This pocket digital pH/Temp Meter is designed for on-the-go measurements of pH and temperature. The high accuracy pen type pH/Temp meter uses combined pH electrode of high sensitivity, fast response, and good repetition as probe. It has a pH range from 0 to 14 with an accuracy of  $\pm 0.05$  pH.

#### **Product Features**

- 1. Big LCD with dual display
- 2. pH/Temperature dual display
- 3. Measuring stability indicator
- 4. One touch auto-calibration up to 3 points
- 5. Calibration values are adjustable
- 6. Can keep sensor wet & last life time

Metric/

3 Protective cap

2 Glass balls ph sensor

1 Temperature Probe