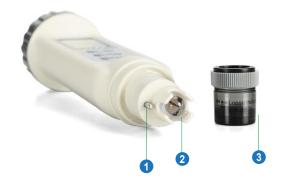

# pH/Temperature Meter

## MAKE YOUR JOB FASTER AND EASIER

#### Assess the pH and the temperature



## **USER FRIENDLY AND EASY TO CALIBRATE**

This pocket digital pH/Temp Meter is designed for on-the-go measurements of pH and temperature. The high accuracy pen type pH/Temp meter uses combined pH electrode of high sensitivity, fast response, and good repetition as probe. It has a pH range from 0 to 14 with an accuracy of  $\pm 0.05$  pH.

#### **Product Features**

- 1. Big LCD with dual display
- 2. pH/Temperature dual display
- 3. Measuring stability indicator
- 4. One touch auto-calibration up to 3 points
- 5. Calibration values are adjustable
- 6. Can keep sensor wet & last life time











Metric/



3 Protective cap





2 Glass balls ph sensor

### **Package Contains** 1. The meter x 1

- 2. LR44 button battery x 4
- 3. Operation manual

#### **Product Information**

| Code    | Model | pH Range   | pH Accuracy | pH Resolution | Temp. Range | Temp. Accuracy | Operating Temp. | Operating RH% |
|---------|-------|------------|-------------|---------------|-------------|----------------|-----------------|---------------|
| 9318522 | 8686  | 0.00~14.00 | +/-0.05     | 0.01          | 0~60.0°C    | +/-0.5°C       | 0~50°C          | Humidity <80% |

1 Temperature Probe

#### **EMAUX WATER TECHNOLOGY CO., LTD**

ADDRESS: Flat A-D, 20/F., Kai Bo 22, 22 Wing Kin Road,

Kwai Chung, Hong Kong PHONE +852 2832 9880 www.emauxgroup.com

Available from: