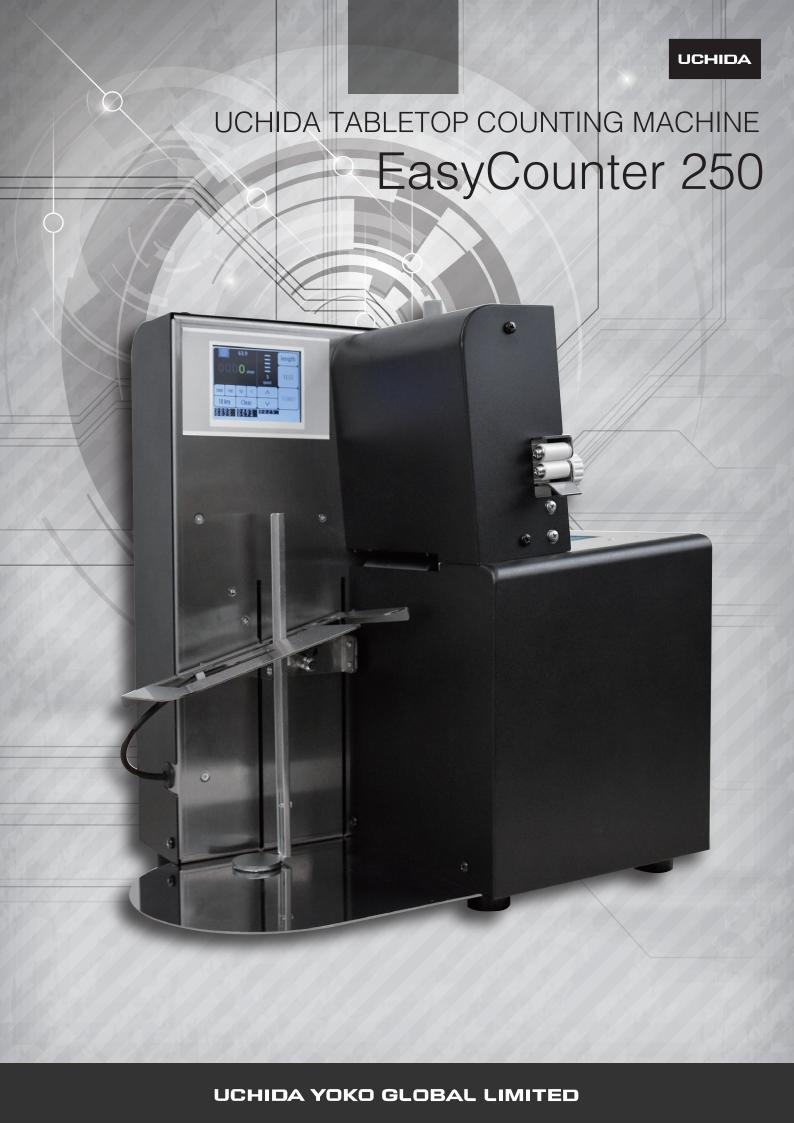

### EasyCounter 250

### The ideal solution for counting small size paper applications.

The EasyCounter 250 (EZC-250) is UCHIDA's new tabletop card counting machine. The EasyCounter 250 can count small paper applications from 25x40mm in size, such as business cards, clothing tags, tickets, shelf talkers and so on. This model equips a lower belt suction feeding mechanism, that ensures to minimize damage to the items. Also, this model features the retry function. If an item slips during feeding, the EasyCounter 250 tries to feed the item again. This function reduces human intervention and saves labor time and costs.