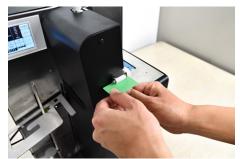

### The ideal solution for counting small size paper applications.

The EasyCounter 250 (EZC-250) is UCHIDA's new tabletop card counting machine. The EasyCounter 250 can count small paper applications from 25x40mm in size, such as business cards, clothing tags, tickets, shelf talkers and so on. This model equips a lower belt suction feeding mechanism, that ensures to minimize damage to the items. Also, this model features the retry function. If an item slips during feeding, the EasyCounter 250 tries to feed the item again. This function reduces human intervention and saves labor time and costs.

  This feature prevents the machine from stop running and an operator from restart counting.
- The delivery tray elevates automatically and is capable to stack a large number of items.
- The color touch screen makes operation and setting easy and intuitive.
- Features the Batch count function and the Interval time function, that helps an operator to collect the counted items in designated number.
- Capability to count applications of 0.2-0.8mm in thickness. The thickness adjustment is easy and quick.