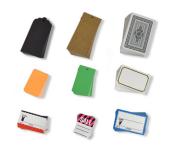

### The ideal solution for counting small size paper applications.

The EasyCounter 250 (EZC-250) is UCHIDA's new tabletop card counting machine. The EasyCounter 250 can count small paper applications from 25x40mm in size, such as business cards, clothing tags, tickets, shelf talkers and so on. This model equips a lower belt suction feeding mechanism, that ensures to minimize damage to the items. Also, this model features the retry function. If an item slips during feeding, the EasyCounter 250 tries to feed the item again. This function reduces human intervention and saves labor time and costs.

Thanks for its small footprint, EasyCounter 250 fits to any workplace.

Applications with several different size and shape can be counted.

Machine setting and operation is quick and easy.