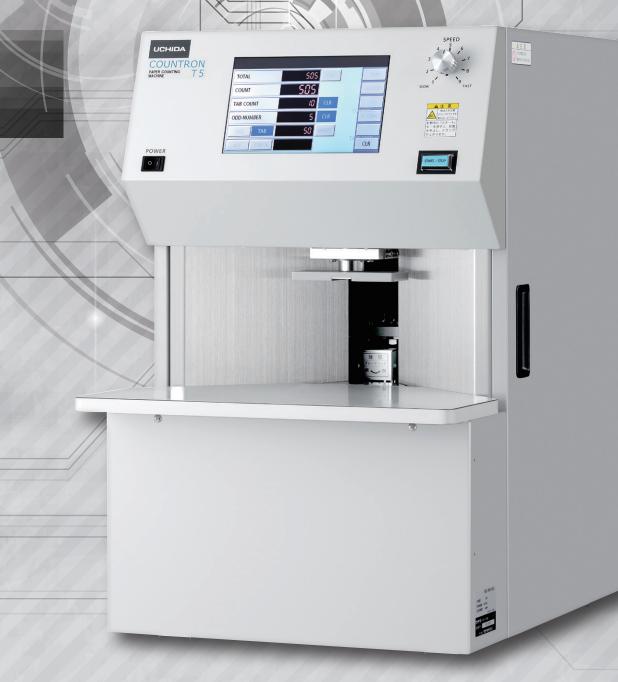

# Countron T5

#### Intuitive touch screen operation & settings.

The large touch screen control panel makes setting and operation easy. Number of counted sheets, total count are clearly indicated. Tab tape insertion setting is also straightforward.

# Increased counting speed. The same great accuracy.

The maximum counting speed of the Countron T5 is 2,000sheets/min, 33% faster than the previous model T350. The counting accuracy remains at the highest level in its class.