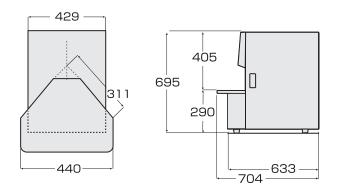

| Machine type            | Tabletop sheet counter                                                                                                     |
|-------------------------|----------------------------------------------------------------------------------------------------------------------------|
| Counting mechanism      | Pin & blade system                                                                                                         |
| Counting speed          | 0-2,000sheets/min.                                                                                                         |
| Countable paper quality | 22-186gsm                                                                                                                  |
| Countable paper size    | Min.: 55x90mm *36x55mm when using small item counting guide<br>Max.: 300x420mm *350x660mm when using large table           |
| Stacking capacity       | Up to 120mm* subject to change depending on paper weight                                                                   |
| Tab tape insertion      | Yes / Every 2 to 1,000sheets / Tape roll: 6mmx100m                                                                         |
| Power source            | 110V, 120V, 220V, 230V or 240V, 50/60Hz, single phase                                                                      |
| Power consumption       | 440W                                                                                                                       |
| Dimensions              | 440(W)x704(D)x695(H)mm                                                                                                     |
| NET weight              | 75kg                                                                                                                       |
| Options                 | Count record management system for PC<br>RAM for random tabbing program memory<br>Large table<br>Small item counting quide |