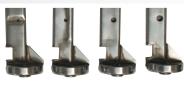

# Quick counting blade change without a tool.

By exchanging air suction counting blade, the Countron T5 can count a wide range of stock from 22gsm up to 186gsm in paper weight. Exchanging blades is quick and tool-free.

#### **Counting blades**

Inserting tape roll

| Blade              | Descriptions                                                                                          |
|--------------------|-------------------------------------------------------------------------------------------------------|
| Suction blade No.1 | For 22-52 gsm, Copy paper, Pure-white rolls, Fine quality paper, NCR paper etc.                       |
| Suction blade No.2 | For 52-105 gsm, Fine quality paper, NCR paper, OCR paper, Form paper, Tucked paper, Coated paper etc. |
| Suction blade No.3 | For 105-157 gsm, Fine quality paper, OCR paper etc.                                                   |
| Suction blade No.4 | For 157-186 gsm, Fine quality paper, OCR paper, Kent paper etc.                                       |