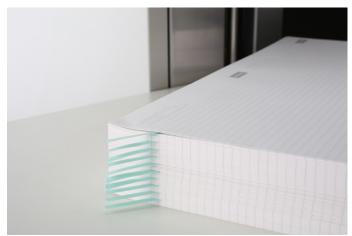

# Thanks to its small footprint, the T5 fits any workplaces.

The Countron T5 is compact mechanical sheet counter with a capability of tab tape insertion. For its small footprint, it fits various workplaces such as offices, print shops, inhouse print etc.