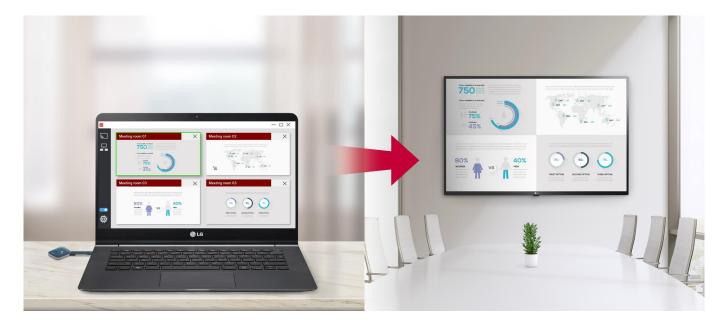

#### Wireless Screen Share with One Click

Through pressing the USB dongle button in different ways, you can simply share the PC screen, change to another's one, and can show up to 4 PC screens on the Signage at the same time.

# Screen Manager

Meeting organizer with admin privileges can manage screens shared on the Signage. You can change the order of the split screens, stop screen sharing, or even select the screen among other connected screens.