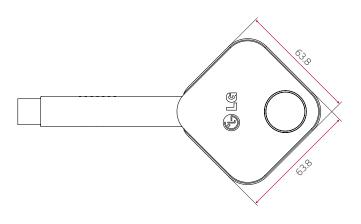

# **DIMENSION**

(unit: mm)

<sup>\*</sup> Dimensions may differ from the above image, so please contact LG sales team to verify before ordering.

Computer Peripheral and Supplies Ltd.