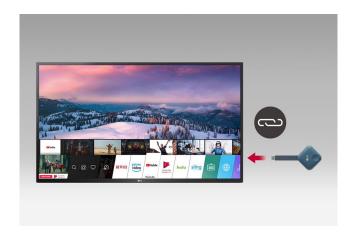

## **Easy Pairing**

Connect USB type dongle devices to LG Signage for auto pairing, and disconnect them. Just by doing so, these two are ready to be connected each other.

\* One signage can be connected to a total of 4 USB-type dongle devices.

## Plug and Play

Simply share your personal PC screen to the LG Signage by connecting the USB dongle device on the PC after pairing with the Signage.

\* At the very first time, personal PC needs to install One:Quick Share monitoring software by connecting the dongle device.

#### Embedded Wi-Fi

With SoftAP function in LG Signage, USB dongle device and the Signage can be easily connected and used without additional transceiver.

 $^{\star}$  LG Signage needs to set up Soft AP enabled at Network Menu in Settings App.