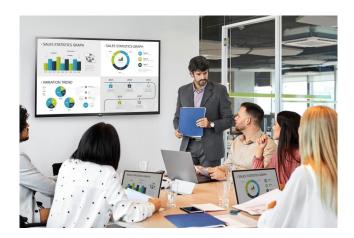

# Screen Manager

Meeting organizer with admin privileges can manage screens shared on the Signage. You can change the order of the split screens, stop screen sharing, or even select the screen among other connected screens.

#### Wireless Screen Share with One Click

Through pressing the USB dongle button in different ways, you can simply share the PC screen, change to another's one, and can show up to 4 PC screens on the Signage at the same time.