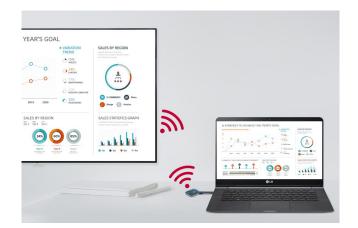

## Plug and Play

Simply share your personal PC screen to the LG Signage by connecting the USB dongle device on the PC after pairing with the Signage.

\* At the very first time, personal PC needs to install One:Quick Share monitoring software by connecting the dongle device.

#### Wireless Screen Share with One Click

Through pressing the USB dongle button in different ways, you can simply share the PC screen, change to another's one, and can show up to 4 PC screens on the Signage at the same time.