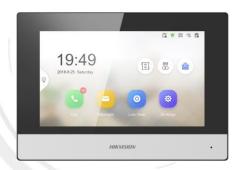

## DS-KH6320-TE1 Network Indoor Station

The KH6 series IP indoor station, with 7-inch touch screen and Android system, brings you a fluent video and audio communication. By considerating the difficulty of deployment of the traditional video intercom, the device has improved the design and can deploy the whole video intercom system by itself independently, without extra devices or configurations, which reduces the deployment time and cost. You can view, chat with, and send permission for the visitor via mobile phone in anywhere. The device can also link other control systems, such as CCTV system, elevator control system, etc.

- 7-inch TFT touch screen with 1024 × 600 resolution
- Convenient Hik-Connect APP Mobile Control
- Receive calls, open the door and live view remotely
- Easy to use without PC
- Easy wizard for quick set up
- Configure the whole system on one touch screen
- Live view of the door station and cameras in public areas
- Support voice messages when no response from the indoor station
- Receive alarms by linkage with a alarm system and notify the center to handle in time
- Elevator access control