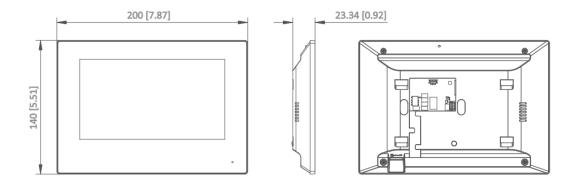

## Dimension

Unit:mm [inch]
SCALE 1:1

- Accessory
- Optional

| DS-KAW50-1<br>50W 12V Power | DS-KABH6320-T<br>Indoor Station | DS-KAW50-1N<br>50W 12V Power |
|-----------------------------|---------------------------------|------------------------------|
| Adapter                     | <b>Table Bracket</b>            | Adapter                      |
|                             | a A                             |                              |