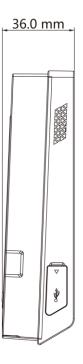

# Dimension

# Specification

| - Specification        |                                              |
|------------------------|----------------------------------------------|
| System                 |                                              |
| Operation system       | Linux                                        |
| Screen                 |                                              |
| Size                   | 2.8-inch                                     |
| Resolution             | 320 × 240                                    |
| Type                   | Display screen                               |
| Audio                  |                                              |
| Audio output           | Loudspeaker                                  |
| Network                |                                              |
| Wired network          | 100 M/1000 M self-adaptive                   |
| Wi-Fi                  | Support                                      |
| Communication protocol | TCP/IP                                       |
| Interface              |                                              |
| Network interface      | 1                                            |
| RS-485                 | 1                                            |
| Wiegand                | 1                                            |
| Lock output            | 1                                            |
| Exit button            | 1                                            |
| Door contact input     | 1                                            |
| IO input               | 2                                            |
| IO output              | 1                                            |
| TAMPER                 | 1                                            |
| USB                    | 1                                            |
| Capacity               |                                              |
| Card capacity          | 100,000                                      |
| Fingerprint capacity   | 5000                                         |
| Event capacity         | 300,000                                      |
| Authentication         |                                              |
| Card type              | EM card                                      |
| Card reading frequency | 125 KHz                                      |
| Card reading distance  | < 1s                                         |
| Card reading duration  | 0 to 5 cm                                    |
| Others                 |                                              |
| Power supply           | 12 VDC/2 A                                   |
| Working temperature    | -30 °C to 60 °C (-22 °F to 140 °F)           |
| Working humidity       | 10% to 90%                                   |
| Dimensions             | 137 mm x 142 mm x 35 mm (5.4" × 5.6" × 1.4") |
|                        |                                              |