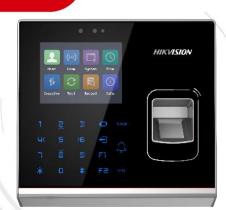

# DS-K1T201AEF Fingerprint Access Control Terminal

DS-K1T201AEF is an optical fingerprint access control terminal with multiple advanced technologies including fingerprint recognition, Wi-Fi, and LCD display screen. It is designed with a 2.8-inch LCD display screen. It is equipped with optical fingerprint recognition module (supporting 1:1 mode and 1:N mode), and supports offline operation.

- IP addresses conflicted alarm
- Supports uploading real-time events
- Gets offline events: Avoids events losing
- Touch mode and blue light display technique for keypad
- Stand-alone settings for the terminal
- 2.8-inch LCD display screen to display the time, the date, etc.
- Max. 100,000 valid card capacity, Max. 5000 fingerprint capacity, and Max. 300,000 access control events capacity
- Communication via wired network (TCP/TP) and Wi-Fi
- Supports ISUP5.0 protocol for public network communication
- Supports multiple door opening modes (card, card + password, fingerprint, exit button, etc.)
- Supports RS-485 and Wiegand (26/34) communication for connecting the external card reader
- Applies authentications from the client to the device
- Supports Wiegand (26/34) interface and RS-485 interface for accessing the controller
- Tampering detection, unlocking overtime alarm, invalid card swiping over times alarm, forced opening door alarm, and duress card alarm
- Creates dismiss code for dismiss alarm
- Accurate data and time display provided by built-in electronic clock and watchdog program to ensure the basic function of the terminal
- Data can be permanently saved after power-off
- Supports EM card reading