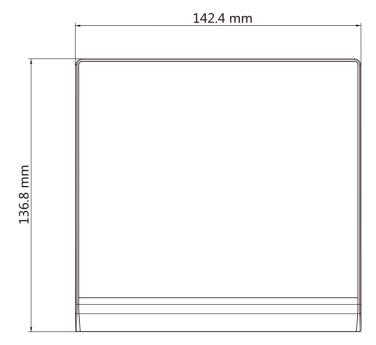

# Dimension

# Specification

| - Specification        |                                              |
|------------------------|----------------------------------------------|
| System                 |                                              |
| Operation system       | Linux                                        |
| Screen                 |                                              |
| Size                   | 2.8-inch                                     |
| Resolution             | 320 × 240                                    |
| Type                   | Display screen                               |
| Audio                  |                                              |
| Audio output           | Loudspeaker                                  |
| Network                |                                              |
| Wired network          | 100 M/1000 M self-adaptive                   |
| Wi-Fi                  | Support                                      |
| Communication protocol | TCP/IP                                       |
| Interface              |                                              |
| Network interface      | 1                                            |
| RS-485                 | 1                                            |
| Wiegand                | 1                                            |
| Lock output            | 1                                            |
| Exit button            | 1                                            |
| Door contact input     | 1                                            |
| IO input               | 2                                            |
| IO output              | 1                                            |
| TAMPER                 | 1                                            |
| USB                    | 1                                            |
| Capacity               |                                              |
| Card capacity          | 100,000                                      |
| Fingerprint capacity   | 5000                                         |
| Event capacity         | 300,000                                      |
| Authentication         |                                              |
| Card type              | EM card                                      |
| Card reading frequency | 125 KHz                                      |
| Card reading distance  | < 1s                                         |
| Card reading duration  | 0 to 5 cm                                    |
| Others                 |                                              |
| Power supply           | 12 VDC/2 A                                   |
| Working temperature    | -30 °C to 60 °C (-22 °F to 140 °F)           |
| Working humidity       | 10% to 90%                                   |
| Dimensions             | 137 mm x 142 mm x 35 mm (5.4" × 5.6" × 1.4") |
|                        |                                              |