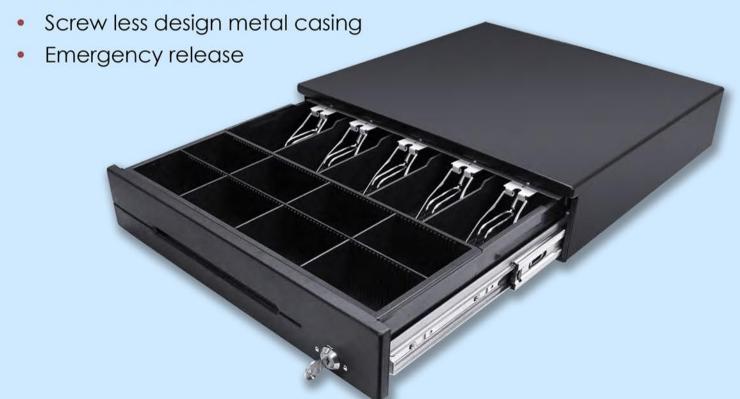

## **FEATURES**

- Premium version with Stainless Steel Panel & Ball Bearing Track
- Extra Space for Bills and Coins
- Durability for 1 million operations
- Three -positions lock maximum cash security
- Anti-scratch surface

## Specifications

**Drawer Type** Premium Cash Drawer with Ball Bearing Track and Stainless Steel Panel Dimensions (mm) 425W X 440D X 100H (mm, without Feet) Packaging (mm) 500W x 485D x 161H (mm) Net Weight 8.6 kg (18.9 lbs.) Gro. Weight 9.8 kg (21.6 lbs.) Color Black Panel Stainless Steel Casing Thick gauge cold rolled steel & SECC **Casing Thickness** 1.0 mm Scratch Resistant Textured Hybrid Powder Coat Finish Roller Heavy-duty Steel Rollers Open Push Durable Mechanism Arm with Strong Push Slide Ball Bearing Slide for Smooth & Stable Operation Material Shatter-resistant Plastic **Currency Layout** 5 Bills, 8 Coins, Adjustable Dividers, Removable Coin Tray 1 Media Slot Key Lock 900 Key Combinations; Three -position Lock: Locked Open/ Closed, **Electronically Driven** 

24V for RJ12 Receipt Printer Interface

Cash Drawer Status Micro Switch

Emergent release lever on the chassis of drawer

Durability 1 million

I/O Interface

Micro Switch

**Emergent Release**