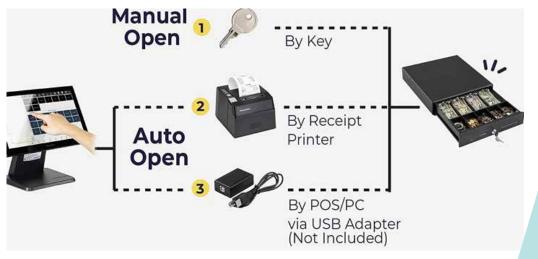

# Thick gauge cold rolled steel withstands years of use.

- 5 bill slots,8 coin slots.
- 3 lock positions: locked open/closed, manual open, electronically driven.
- 2 Media slots for storage of large bills, checks and coupons.
- Removable Coin Tray
- Removable Interface Cable

## **Operations :**

Interface : RJ11, RJ12(Microswitch) as option Micro Switch : Cash Drawer Status Micro Switch for your option Lock : Three-Position Lock: Locked Open/ Closed, Electronically Driven Cable Length : 1M,1.5M or other length Check Slot : 2 Check Slots Voltage :12V, 24V Lifecycle : MTBF 1,000,000 times + Package includes : 1\*cash drawer,1\*1M cable, 2\*keys