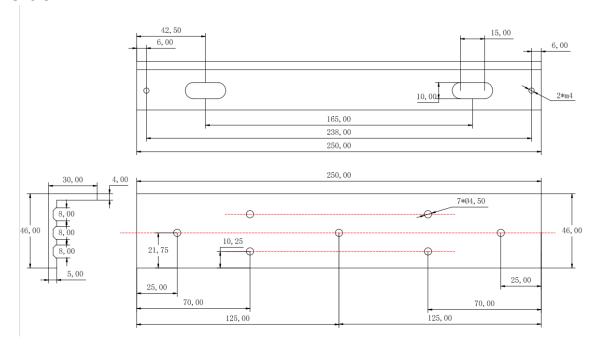

## Dimension

# Specification

| - p                      |                                                                                    |
|--------------------------|------------------------------------------------------------------------------------|
| General                  |                                                                                    |
| Dimensions               | L-bracket: 250 mm × 46 mm × 30 mm (9.8" × 1.8" × 1.2")                             |
|                          | Z-bracket: 180 mm $\times$ 47 mm $\times$ 47 mm (7.1" $\times$ 1.9" $\times$ 1.9") |
| Weight                   | 0.5 kg (1.1 lb)                                                                    |
| Material                 | High strength aluminum alloy surface sandblasting oxidation                        |
| Door type                | Wooden Door, Glass Door, Metal Door                                                |
| Bracket of Magnetic Lock |                                                                                    |
| Suitable Door            | Wooden Door, Glass Door, Metal Door                                                |
|                          |                                                                                    |