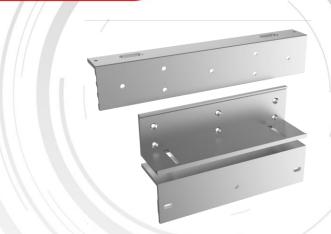

# DS-K4H255-LZ Accessary of Magnetic Lock

- Bracket for DS-K4H255S
- L bracket is used for fixed lock body
- Z bracket is used for suction plate fixed, is equipped with antiskid and structure adjustment

<sup>\*</sup>Bracket for DS-K4H255S