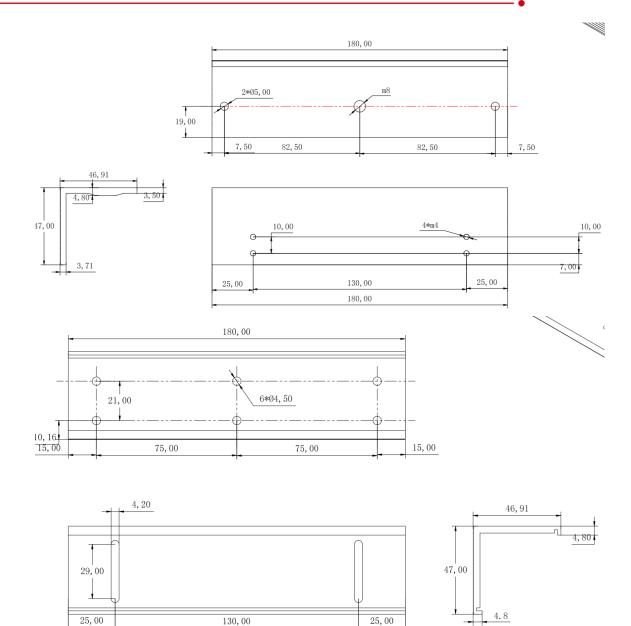

## Dimension

# Specification

| - p                      |                                                                                    |
|--------------------------|------------------------------------------------------------------------------------|
| General                  |                                                                                    |
| Dimensions               | L-bracket: 250 mm × 46 mm × 30 mm (9.8" × 1.8" × 1.2")                             |
|                          | Z-bracket: 180 mm $\times$ 47 mm $\times$ 47 mm (7.1" $\times$ 1.9" $\times$ 1.9") |
| Weight                   | 0.5 kg (1.1 lb)                                                                    |
| Material                 | High strength aluminum alloy surface sandblasting oxidation                        |
| Door type                | Wooden Door, Glass Door, Metal Door                                                |
| Bracket of Magnetic Lock |                                                                                    |
| Suitable Door            | Wooden Door, Glass Door, Metal Door                                                |
|                          |                                                                                    |