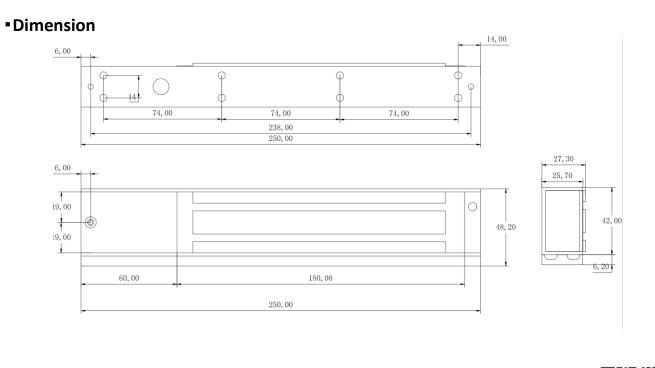

## Specification

| General             |                                                             |
|---------------------|-------------------------------------------------------------|
| Power supply        | 12 VDC to 24 VDC, 470 mA to 235 mA                          |
| Working temperature | -10 °C to 55 °C (14 °F to 131 °F)                           |
| Working humidity    | 0 to 95 % (relative humidity)                               |
| Dimensions          | Lock Body: 250 mm × 28 mm × 48 mm (9.8" × 1.1" × 1.9")      |
|                     | Armature Plate: 180 mm × 38 mm × 12 mm (7.1" × 1.5" × 0.5") |
| Weight              | 1.9 kg (4.2 lb)                                             |
| Material            | Shell: hard Anodizing Electroplating Operated               |
|                     | Lock Body: eco-friendly Zinc Electroplating Operated        |
|                     | Armature Plate: eco-friendly Zinc Electroplating Operated   |
| Door type           | Glass door, wooden door, and metal door                     |
| Thrust              | Max. 272 kg (600 Lbs)                                       |
| Magnetic Lock       |                                                             |
| Unlock method       | Current Interruption                                        |