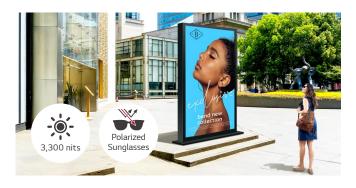

#### High Visibility Under Strong Sunlight

With outstanding high brightness of 3,300 nits (Typ.), the 86XF3SK outdoor display delivers contents clearly while captivating passersby, making it the optimized display for outdoor visibility. In addition, its clear visibility can deliver a variety of information even to those wearing polarized sunglasses.