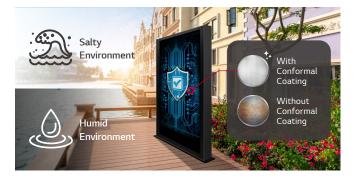

#### **Conformal Coating**

Conformal Coating\* improves reliability of the circuit board, power board by protecting it against humidity.