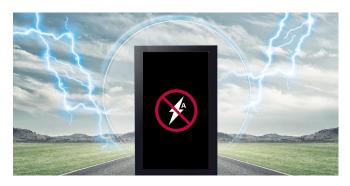

#### **Electrical Safety**

Circuit breaker inside 86XF3SK minimizes the possibility of product damage by cutting off current when abnormal current is detected.