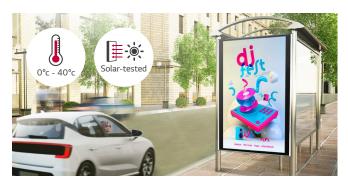

#### Wide Range of Operating Temperature

The display offers superb reliability under a wide range of operating temperatures, which also goes through LG's solar test\* which causes a lot of thermal energy. So the 86XF3SK requires fewer constraints for outdoor installations\*\* which are usually exposed to strong sunlight and various environmental changes.

- \* 86XF3SK is LG-internally tested based on international environment test standard IEC 600680205, MIL-STD-810G and TTA (Telecommunication Technology Association).
- \*\* 86XF3SK needs to be installed inside a casing according to LG's official installation guide to be used safely and appropriately. The installation guide is provided by LG.