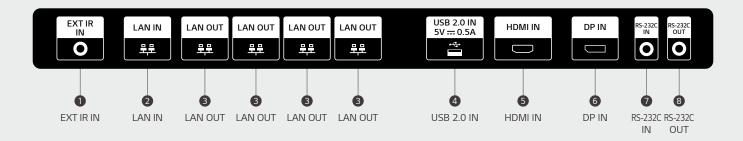

#### **CONNECTIVITY**

\* Jack Panels may differ from the above image, so please contact LG sales team to verify before ordering.