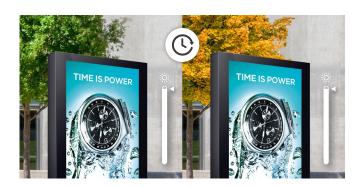

#### **Smart Brightness Compensation**

The built-in BLU\* sensor frequently measures the brightness of the display and automatically compensates for reduced brightness during operation.

#### **Smart Brightness Control**

The screen brightness is automatically adjusted depending on the ambient light. The brightness is increased in light for better visibility, while it is decreased in darkness for efficient power management.