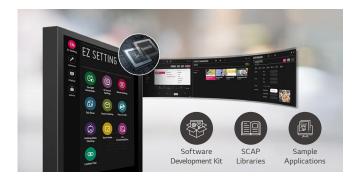

## High-Performance with LG webOS 6.0

LG webOS 6.0, upgraded in SoC\* and web engine, is available on 86XF3SK for a smooth execution of several tasks. LG webOS smart signage platform enhances user convenience with intuitive GUI.\*\*

## Web Monitoring (Control Manager)

This is a web-based monitoring solution, which provides easy control for the user. It enables users to have full access anywhere, anytime from their mobile phone & PC as long as they're connected to a network to monitor and control the displays remotely in real-time.