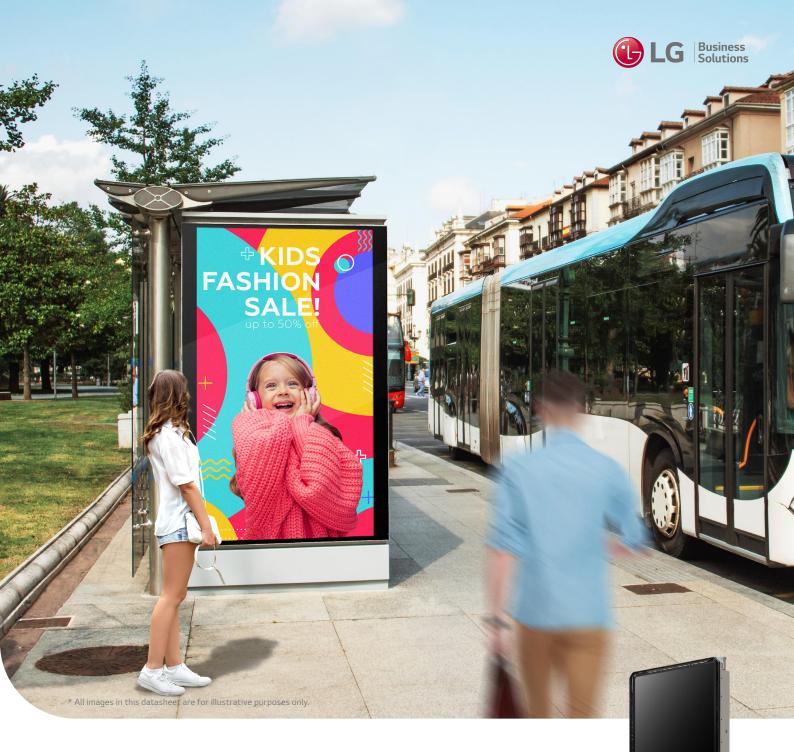

# Large Display Optimized for Outdoor Advertisement

3,300 nits High Brightness

Ultra HD Resolution

Polarized Sunglasses

Performance

webOS Smart Platform

Long-lasting High

Web-based Monitoring Solution