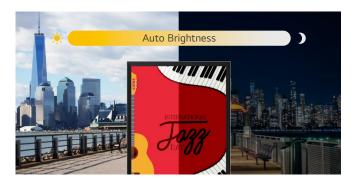

#### Smart Brightness Control

The screen brightness is automatically adjusted depending on the ambient light. The brightness is increased in light for better visibility, while it is decreased in darkness for efficient power management.