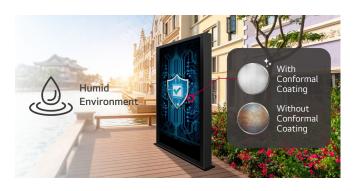

#### **Conformal Coating**

Conformal Coating\* improves reliability of the circuit board, power board by protecting it against humidity.

\* Back Light Unit

 $\hbox{$\star$ Conformal Coating: Thin protective films/breathing membranes that filter water vapor.}\\$ 