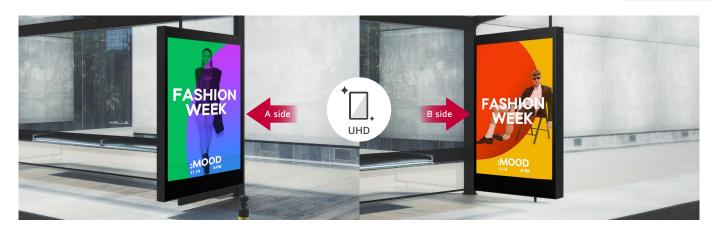

# Double-sided Screen with Ultra HD Resolution

86XF3CK features a dual-view screen with a UHD resolution which makes the color of images and videos clear. The IPS panel allows users to view screen at various angle.