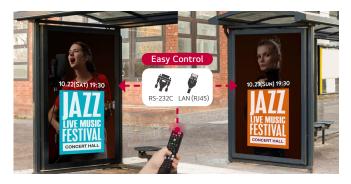

#### Easy Operation Control (Multi Display Control)

Multiple device controls are available through the RJ45 & RS-232C ports. It means that even double-sided displays can be easily controlled simultaneously with a remote control.

# Web Monitoring (Control Manager)

This is a web-based monitoring solution, which provides easy control for the user. It enables users to have full access anywhere, anytime from their mobile phone & PC as long as they're connected to a network to monitor and control the displays remotely in real-time. Both side of displays can be controlled by multi display control.