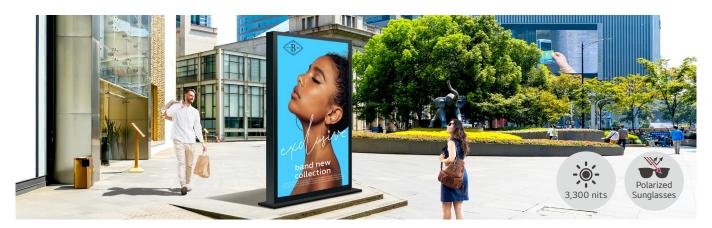

# High Visibility Under Strong Sunlight

With outstanding high brightness of 3,300 nits (Typ.), the 86XF3CK outdoor display delivers contents clearly while captivating passersby. In addition, its outdoor visibility can deliver a variety of information even to those wearing polarized sunglasses.