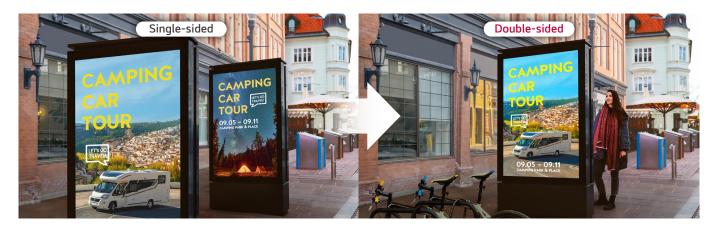

#### Outdoor Advertisement Utilization

86XF3CK can help save space since it has the advertising impact of installing 2 signages with a single signage. The double-sided display allows the targeting of customers standing on either opposing side, thus increasing space utilization. It can be used as an effective marketing tool especially in narrow spaces such as bus stops or sidewalks where space utilization is important.