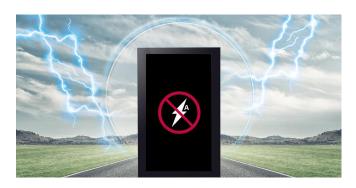

#### **Electrical Safety**

Circuit breaker inside 86XF3CK minimizes the possibility of product damage by cutting off current when abnormal current is detected.