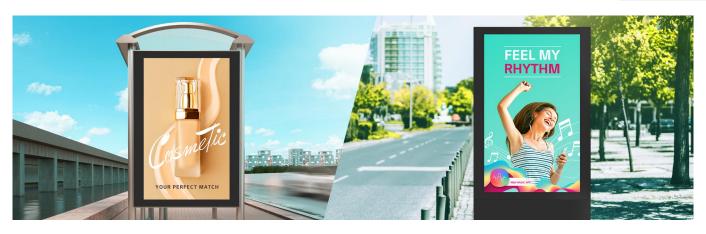

# Double-sided Screen with Ultra HD Resolution

86XF3CK features a dual-view screen with a UHD resolution which makes the color of images and videos clear. The IPS panel allows users to view screen at various angle.

#### Outdoor Advertisement Utilization

86XF3CK can help save space since it has the advertising impact of installing 2 signages with a single signage. The double-sided display allows the targeting of customers standing on either opposing side, thus increasing space utilization. It can be used as an effective marketing tool especially in narrow spaces such as bus stops or sidewalks where space utilization is important.

# High Visibility Under Strong Sunlight

With outstanding high brightness of 3,300 nits (Typ.), the 86XF3CK outdoor display delivers contents clearly while captivating passersby. In addition, its outdoor visibility can deliver a variety of information even to those wearing polarized sunglasses.