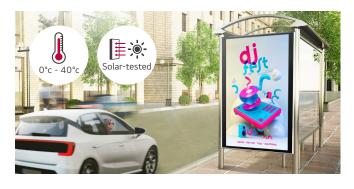

# Wide Range of Operating Temperature

The display offers superb reliability under a wide range of operating temperatures, which also goes through LG's solar test\* which causes a lot of thermal energy. So the 86XF3CK requires fewer constraints for outdoor installations\*\* which are usually exposed to strong sunlight and various environmental changes.

- \* 86XF3CK is LG-internally tested based on international environment test standard IEC 600680205, MIL-STD-810G and TTA (Telecommunication Technology Association).
- \*\* 86XF3CK needs to be installed inside a casing according to LG's official installation guide to be used safely and appropriately. The installation guide is provided by LG.