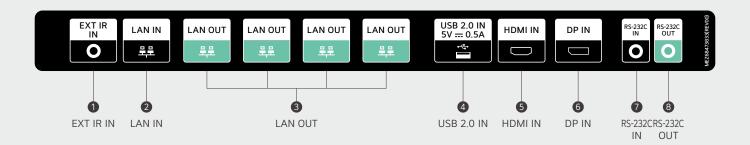

#### Easy Operation Control (Multi Display Control)

Multiple device controls are available through the RJ45 & RS-232C ports. It means that even double-sided displays can be easily controlled simultaneously with a remote control.

#### CONNECTIVITY