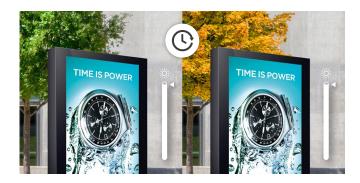

# **Smart Brightness Compensation**

The built-in BLU\* sensor frequently measures the brightness of the display and automatically compensates for reduced brightness during operation.

#### Smart Brightness Control

The screen brightness is automatically adjusted depending on the ambient light. The brightness is increased in light for better visibility, while it is decreased in darkness for efficient power management.