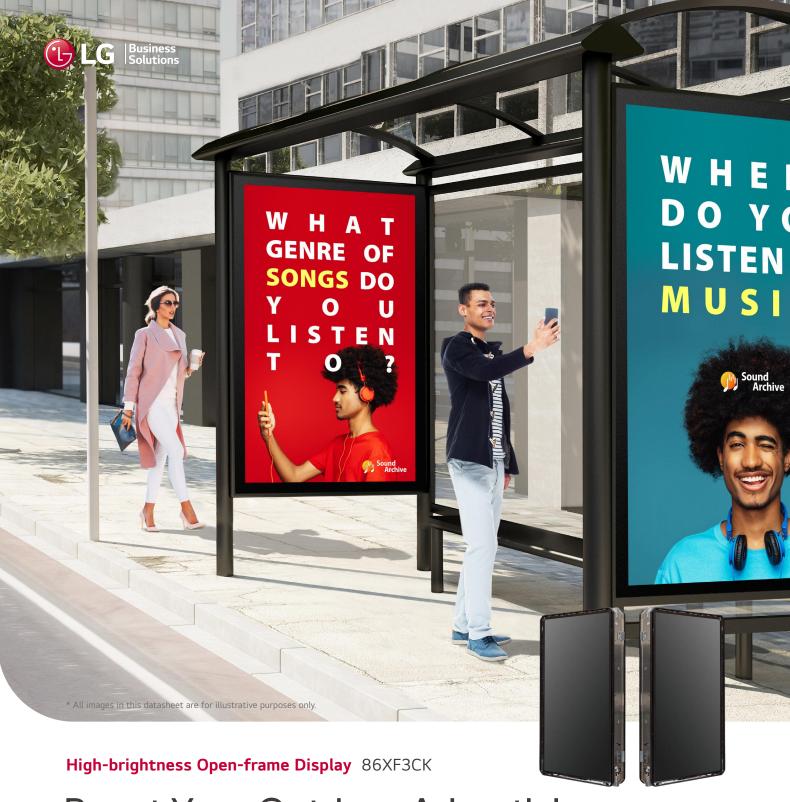

#### Outdoor Advertisement Utilization

86XF3CK can help save space since it has the advertising impact of installing 2 signages with a single signage. The double-sided display allows the targeting of customers standing on either opposing side, thus increasing space utilization. It can be used as an effective marketing tool especially in narrow spaces such as bus stops or sidewalks where space utilization is important.

#### Open-frame Type Display

86XF3CK is an open-frame type high brightness displays to give customers flexibility in exterior of casing such as colors or design.