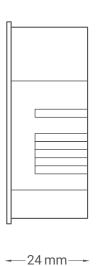

# TIS AIR BUS CONVERTOR

Model: TIS-AIR-BUS

| PRODUCT SPECIFICATIONS |                     |                                                          |                                                                                      |
|------------------------|---------------------|----------------------------------------------------------|--------------------------------------------------------------------------------------|
| τιςÂÎR                 | TIS AIR             | WIFI signal<br>Protocol standard                         | 2.4 GHz<br>802.11 b/g/n                                                              |
| Şo                     | Mounting            | Din rail                                                 | Standard size din rail mount                                                         |
| <b>==</b>              | Connection terminal | Load and power<br>Data / Bus<br>Panel link               | Screw terminal 0,252mm2 Connectors link 2 female connectors for TIS panel connection |
| å                      | Weight              | Without packaging                                        | 20g                                                                                  |
| +                      | Dimensions          | $\text{Length} \times \text{Width} \times \text{Height}$ | 50mm × 24mm × 50mm                                                                   |
|                        | Housing             | Materials Casing color IP rating                         | Fireproof PC<br>White<br>IP 20                                                       |
| <u>.</u>               | Temperature range   | Operation<br>Storage<br>Transport                        | -3060°C<br>-2060°C<br>-3075°C                                                        |
| 8                      | Air humidity        |                                                          | <85% non-condensing                                                                  |