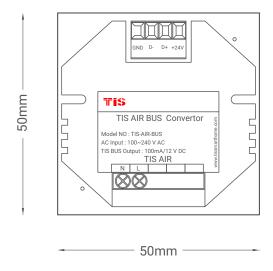

# TIS AIR BUS CONVERTOR

Model: TIS-AIR-BUS

| PRODUCT SPECIFICATIONS |                     |                                                          |                                                                                      |
|------------------------|---------------------|----------------------------------------------------------|--------------------------------------------------------------------------------------|
| τιςÂÎR                 | TIS AIR             | WIFI signal<br>Protocol standard                         | 2.4 GHz<br>802.11 b/g/n                                                              |
| Şo                     | Mounting            | Din rail                                                 | Standard size din rail mount                                                         |
| <b>==</b>              | Connection terminal | Load and power<br>Data / Bus<br>Panel link               | Screw terminal 0,252mm2 Connectors link 2 female connectors for TIS panel connection |
| å                      | Weight              | Without packaging                                        | 20g                                                                                  |
| +                      | Dimensions          | $\text{Length} \times \text{Width} \times \text{Height}$ | 50mm × 24mm × 50mm                                                                   |
|                        | Housing             | Materials Casing color IP rating                         | Fireproof PC<br>White<br>IP 20                                                       |
| <u>.</u>               | Temperature range   | Operation<br>Storage<br>Transport                        | -3060°C<br>-2060°C<br>-3075°C                                                        |
| 8                      | Air humidity        |                                                          | <85% non-condensing                                                                  |