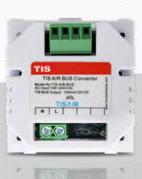

## **TIS AIR BUS CONVERTOR**

Data Sheet Rev 3.2

Model: TIS-AIR-BUS

### **OVERVIEW**

This product is an AIR-BUS converter designed to create an instant connection between TIS wireless and wired network solutions to provide maximum harmony across home automation systems. It is installed next to or behind a wired module and is programmable via TIS App.

# TIS AIR BUS CONVERTOR

Model: TIS-AIR-BUS

| PRODUCT SPECIFICATIONS |                     |                                                          |                                                                                      |
|------------------------|---------------------|----------------------------------------------------------|--------------------------------------------------------------------------------------|
| τιςÂÎR                 | TIS AIR             | WIFI signal<br>Protocol standard                         | 2.4 GHz<br>802.11 b/g/n                                                              |
| Şo                     | Mounting            | Din rail                                                 | Standard size din rail mount                                                         |
| <b>==</b>              | Connection terminal | Load and power<br>Data / Bus<br>Panel link               | Screw terminal 0,252mm2 Connectors link 2 female connectors for TIS panel connection |
| å                      | Weight              | Without packaging                                        | 20g                                                                                  |
| +                      | Dimensions          | $\text{Length} \times \text{Width} \times \text{Height}$ | 50mm × 24mm × 50mm                                                                   |
|                        | Housing             | Materials Casing color IP rating                         | Fireproof PC<br>White<br>IP 20                                                       |
| <u>.</u>               | Temperature range   | Operation<br>Storage<br>Transport                        | -3060°C<br>-2060°C<br>-3075°C                                                        |
| 8                      | Air humidity        |                                                          | <85% non-condensing                                                                  |