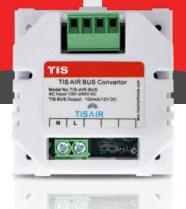

## **TIS AIR BUS CONVERTOR**

Data Sheet Rev 3.2

Model: TIS-AIR-BUS

### **OVERVIEW**

This product is an AIR-BUS converter designed to create an instant connection between TIS wireless and wired network solutions to provide maximum harmony across home automation systems. It is installed next to or behind a wired module and is programmable via TIS App.

# TIS AIR BUS CONVERTOR

Model: TIS-AIR-BUS

| PRODUCT SPECIFICATIONS |                     |                                                          |                                                                                      |
|------------------------|---------------------|----------------------------------------------------------|--------------------------------------------------------------------------------------|
| τιςÂÎR                 | TIS AIR             | WIFI signal<br>Protocol standard                         | 2.4 GHz<br>802.11 b/g/n                                                              |
| Şo                     | Mounting            | Din rail                                                 | Standard size din rail mount                                                         |
| <b>==</b>              | Connection terminal | Load and power<br>Data / Bus<br>Panel link               | Screw terminal 0,252mm2 Connectors link 2 female connectors for TIS panel connection |
| å                      | Weight              | Without packaging                                        | 20g                                                                                  |
| +                      | Dimensions          | $\text{Length} \times \text{Width} \times \text{Height}$ | 50mm × 24mm × 50mm                                                                   |
|                        | Housing             | Materials Casing color IP rating                         | Fireproof PC<br>White<br>IP 20                                                       |
| <u>.</u>               | Temperature range   | Operation<br>Storage<br>Transport                        | -3060°C<br>-2060°C<br>-3075°C                                                        |
| 8                      | Air humidity        |                                                          | <85% non-condensing                                                                  |