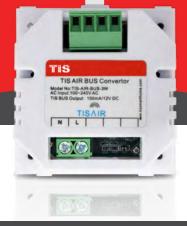

## **TIS AIR BUS CONVERTOR**

With Power Supply

Data Sheet Rev 3.2

Model: TIS-AIR-BUS-3W

### **OVERVIEW**

This product is an AIR-BUS converter designed to create an instant connection between TIS wireless and wired network solutions to provide maximum harmony across home automation systems. It is installed next to or behind a wired module and is programmable via TIS App.

# TIS AIR BUS CONVERTOR With Power Supply

Model: TIS-AIR-BUS-3W

| PRODUCT SPECIFICATIONS |                     |                         |                                                                    |
|------------------------|---------------------|-------------------------|--------------------------------------------------------------------|
| •                      | Power supply        | Input voltage           | 80-240 VAC 50/60 Hz                                                |
|                        |                     | Output power            | 3W / 12V                                                           |
|                        |                     | Protection              | Internal protection fuse                                           |
|                        |                     | Current consumption     | 10-30 mA / 12 V DC                                                 |
|                        | Protection          | Bus connection          | Reverse polarity protection                                        |
|                        |                     |                         |                                                                    |
| TISÂÎR                 | TIS AIR             | WIFI signal             | 2.4 GHz                                                            |
|                        |                     | Protocol standard       | 802.11 b/g/n                                                       |
| *                      | Manualina           | Behind the panel        | Attachable to the back of TIS panel, fits in all standard back box |
| To                     | Mounting            | Din rail                | Standard back box Standard size din rail mount                     |
|                        |                     | Load and power          | Screw terminal 0,252mm2                                            |
| <del></del>            | Connection terminal | Data / Bus              | Connectors link                                                    |
|                        |                     | Panel link              | 2 female connectors for TIS panel connection                       |
|                        |                     | · and mix               |                                                                    |
| å                      | Weight              | Without packaging       | 20g                                                                |
|                        |                     |                         |                                                                    |
| +                      | Dimensions          | Length × Width × Height | 50mm × 24mm × 50mm                                                 |
|                        |                     | Materials               | Fireproof PC                                                       |
|                        | Housing             | Casing color            | White                                                              |
|                        |                     | IP rating               | IP 20                                                              |
|                        |                     | Operation               | -3060°C                                                            |
|                        | Temperature range   | Storage                 | -2060°C                                                            |
| -                      |                     | Transport               | -3075°C                                                            |
| •                      | A in boomiditor     |                         | (DEB) pap condensing                                               |
| 8                      | Air humidity        |                         | <85% non-condensing                                                |
|                        |                     |                         |                                                                    |