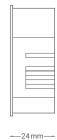

# TIS AIR BUS CONVERTOR With Power Supply

Model: TIS-AIR-BUS-3W

| PRODUCT SPECIFICATIONS |                     |                         |                                                                    |
|------------------------|---------------------|-------------------------|--------------------------------------------------------------------|
| •                      | Power supply        | Input voltage           | 80-240 VAC 50/60 Hz                                                |
|                        |                     | Output power            | 3W / 12V                                                           |
|                        |                     | Protection              | Internal protection fuse                                           |
|                        |                     | Current consumption     | 10-30 mA / 12 V DC                                                 |
|                        | Protection          | Bus connection          | Reverse polarity protection                                        |
|                        |                     |                         |                                                                    |
| TISÂÎR                 | TIS AIR             | WIFI signal             | 2.4 GHz                                                            |
|                        |                     | Protocol standard       | 802.11 b/g/n                                                       |
| *                      | Manualina           | Behind the panel        | Attachable to the back of TIS panel, fits in all standard back box |
| To                     | Mounting            | Din rail                | Standard back box Standard size din rail mount                     |
|                        |                     | Load and power          | Screw terminal 0,252mm2                                            |
| <del></del>            | Connection terminal | Data / Bus              | Connectors link                                                    |
|                        |                     | Panel link              | 2 female connectors for TIS panel connection                       |
|                        |                     | · and mix               |                                                                    |
| å                      | Weight              | Without packaging       | 20g                                                                |
|                        |                     |                         |                                                                    |
| +                      | Dimensions          | Length × Width × Height | 50mm × 24mm × 50mm                                                 |
|                        |                     | Materials               | Fireproof PC                                                       |
|                        | Housing             | Casing color            | White                                                              |
|                        |                     | IP rating               | IP 20                                                              |
|                        |                     | Operation               | -3060°C                                                            |
|                        | Temperature range   | Storage                 | -2060°C                                                            |
| -                      |                     | Transport               | -3075°C                                                            |
| •                      | A in boomiditor     |                         | (DEB) pap condensing                                               |
| 8                      | Air humidity        |                         | <85% non-condensing                                                |
|                        |                     |                         |                                                                    |