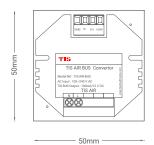

# TIS AIR BUS CONVERTOR With Power Supply

Model: TIS-AIR-BUS-3W

| PRODUCT SPECIFICATIONS |                     |                         |                                                                    |
|------------------------|---------------------|-------------------------|--------------------------------------------------------------------|
| •                      | Power supply        | Input voltage           | 80-240 VAC 50/60 Hz                                                |
|                        |                     | Output power            | 3W / 12V                                                           |
|                        |                     | Protection              | Internal protection fuse                                           |
|                        |                     | Current consumption     | 10-30 mA / 12 V DC                                                 |
|                        | Protection          | Bus connection          | Reverse polarity protection                                        |
|                        |                     |                         |                                                                    |
| TISÂÎR                 | TIS AIR             | WIFI signal             | 2.4 GHz                                                            |
|                        |                     | Protocol standard       | 802.11 b/g/n                                                       |
| *                      | Manualina           | Behind the panel        | Attachable to the back of TIS panel, fits in all standard back box |
| To                     | Mounting            | Din rail                | Standard back box Standard size din rail mount                     |
|                        |                     | Load and power          | Screw terminal 0,252mm2                                            |
| <del></del>            | Connection terminal | Data / Bus              | Connectors link                                                    |
|                        |                     | Panel link              | 2 female connectors for TIS panel connection                       |
|                        |                     | · and mix               |                                                                    |
| å                      | Weight              | Without packaging       | 20g                                                                |
|                        |                     |                         |                                                                    |
| +                      | Dimensions          | Length × Width × Height | 50mm × 24mm × 50mm                                                 |
|                        |                     | Materials               | Fireproof PC                                                       |
|                        | Housing             | Casing color            | White                                                              |
|                        |                     | IP rating               | IP 20                                                              |
|                        |                     | Operation               | -3060°C                                                            |
|                        | Temperature range   | Storage                 | -2060°C                                                            |
| -                      |                     | Transport               | -3075°C                                                            |
| •                      | A in boomiditor     |                         | (DEB) pap condensing                                               |
| 8                      | Air humidity        |                         | <85% non-condensing                                                |
|                        |                     |                         |                                                                    |