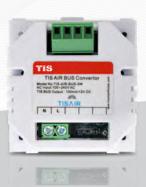

## **TIS AIR BUS CONVERTOR**

With Power Supply

Data Sheet Rev 3.2

Model: TIS-AIR-BUS-3W

### **OVERVIEW**

This product is an AIR-BUS converter designed to create an instant connection between TIS wireless and wired network solutions to provide maximum harmony across home automation systems. It is installed next to or behind a wired module and is programmable via TIS App.

# TIS AIR BUS CONVERTOR With Power Supply

Model: TIS-AIR-BUS-3W

| PRODUCT SPECIFICATIONS |                     |                         |                                                                    |
|------------------------|---------------------|-------------------------|--------------------------------------------------------------------|
| •                      | Power supply        | Input voltage           | 80-240 VAC 50/60 Hz                                                |
|                        |                     | Output power            | 3W / 12V                                                           |
|                        |                     | Protection              | Internal protection fuse                                           |
|                        |                     | Current consumption     | 10-30 mA / 12 V DC                                                 |
|                        | Protection          | Bus connection          | Reverse polarity protection                                        |
|                        |                     |                         |                                                                    |
| TISÂÎR                 | TIS AIR             | WIFI signal             | 2.4 GHz                                                            |
|                        |                     | Protocol standard       | 802.11 b/g/n                                                       |
| *                      | Manualina           | Behind the panel        | Attachable to the back of TIS panel, fits in all standard back box |
| To                     | Mounting            | Din rail                | Standard back box Standard size din rail mount                     |
|                        |                     | Load and power          | Screw terminal 0,252mm2                                            |
| <del></del>            | Connection terminal | Data / Bus              | Connectors link                                                    |
|                        |                     | Panel link              | 2 female connectors for TIS panel connection                       |
|                        |                     | · and mix               |                                                                    |
| å                      | Weight              | Without packaging       | 20g                                                                |
|                        |                     |                         |                                                                    |
| +                      | Dimensions          | Length × Width × Height | 50mm × 24mm × 50mm                                                 |
|                        |                     | Materials               | Fireproof PC                                                       |
|                        | Housing             | Casing color            | White                                                              |
|                        |                     | IP rating               | IP 20                                                              |
|                        |                     | Operation               | -3060°C                                                            |
|                        | Temperature range   | Storage                 | -2060°C                                                            |
| -                      |                     | Transport               | -3075°C                                                            |
| •                      | A in boomiditor     |                         | (DEB) pap condensing                                               |
| 8                      | Air humidity        |                         | <85% non-condensing                                                |
|                        |                     |                         |                                                                    |