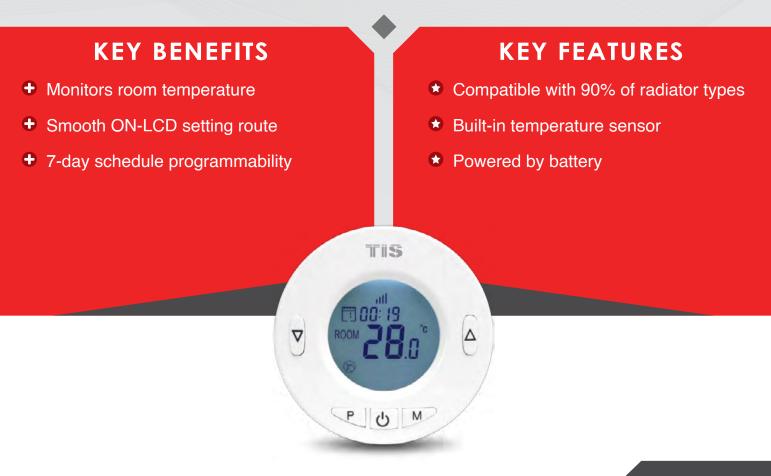

## **OVERVIEW**

This product is a thermostatic radiator valve designed to warm rooms without raising energy costs. This wireless solution replaces the existing thermostat dial and is battery powered and offers scheduling and accurate room-temperature analysis. It also turns the supply open and closed and allows you to set radiators remotely and separately.

## TIS TRV

Thermostatic Radiator Valve Model: TIS-TRV

|     |                   | PRODUCT SPECIFICATIONS                         |                                                  |
|-----|-------------------|------------------------------------------------|--------------------------------------------------|
| â   | RF Signal         | Wi-Fi Signal                                   | 863 MHZ                                          |
| 4   | Voltage           | Operating Voltage                              | By 2 × AA 1.5 V batteries                        |
| ¢°  | Functions         | Temperature settings<br>Accuracy<br>Control    | 5°C ∼ 35°C, in 0.5<br>± 1°C<br>PID               |
| ţţţ | Operation         | Buttons<br>LCD                                 | 5 push buttons<br>2-Color LCD                    |
| ĵo  | Mounting          | On Radiator Valve                              | M30 × 1.5 universal type head to body connection |
| Ô   | Weight            | Without packaging                              | 200g                                             |
| Ŧ   | Dimensions        | Width × Length × Height<br>Max Extension       | 55mm × 69mm × 55mm<br>5.0mm                      |
|     | Housing           | Materials<br>Internal Parts color<br>IP rating | Fireproof PC<br>White<br>IP 20                   |
| l   | Temperature range | Operation<br>Storage<br>Transport              | -3060°C<br>-2060°C<br>-3075°C                    |
|     |                   |                                                |                                                  |