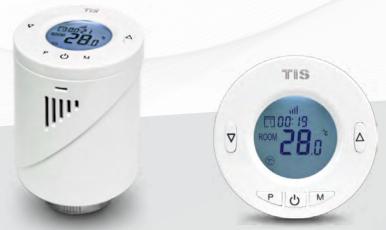

## **OVERVIEW**

This product is a thermostatic radiator valve designed to warm rooms without raising energy costs. This wireless solution replaces the existing thermostat dial and is battery powered and offers scheduling and accurate room-temperature analysis. It also turns the supply open and closed and allows you to set radiators remotely and separately.