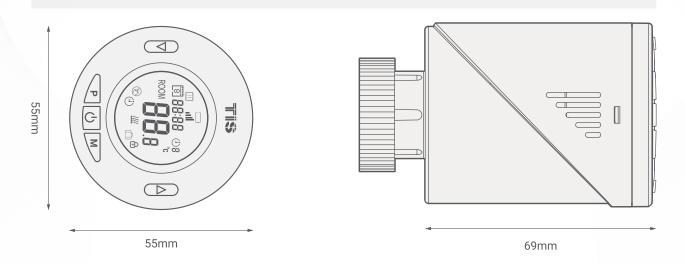

## TIS TRV

Thermostatic Radiator Valve Model: TIS-TRV

|     |                   | PRODUCT SPECIFICATIONS                         |                                                  |
|-----|-------------------|------------------------------------------------|--------------------------------------------------|
| â   | RF Signal         | Wi-Fi Signal                                   | 863 MHZ                                          |
| 4   | Voltage           | Operating Voltage                              | By 2 × AA 1.5 V batteries                        |
| ¢°  | Functions         | Temperature settings<br>Accuracy<br>Control    | 5°C ∼ 35°C, in 0.5<br>± 1°C<br>PID               |
| ţţţ | Operation         | Buttons<br>LCD                                 | 5 push buttons<br>2-Color LCD                    |
| ĵo  | Mounting          | On Radiator Valve                              | M30 × 1.5 universal type head to body connection |
| Ô   | Weight            | Without packaging                              | 200g                                             |
| Ŧ   | Dimensions        | Width × Length × Height<br>Max Extension       | 55mm × 69mm × 55mm<br>5.0mm                      |
|     | Housing           | Materials<br>Internal Parts color<br>IP rating | Fireproof PC<br>White<br>IP 20                   |
| l   | Temperature range | Operation<br>Storage<br>Transport              | -3060°C<br>-2060°C<br>-3075°C                    |
|     |                   |                                                |                                                  |