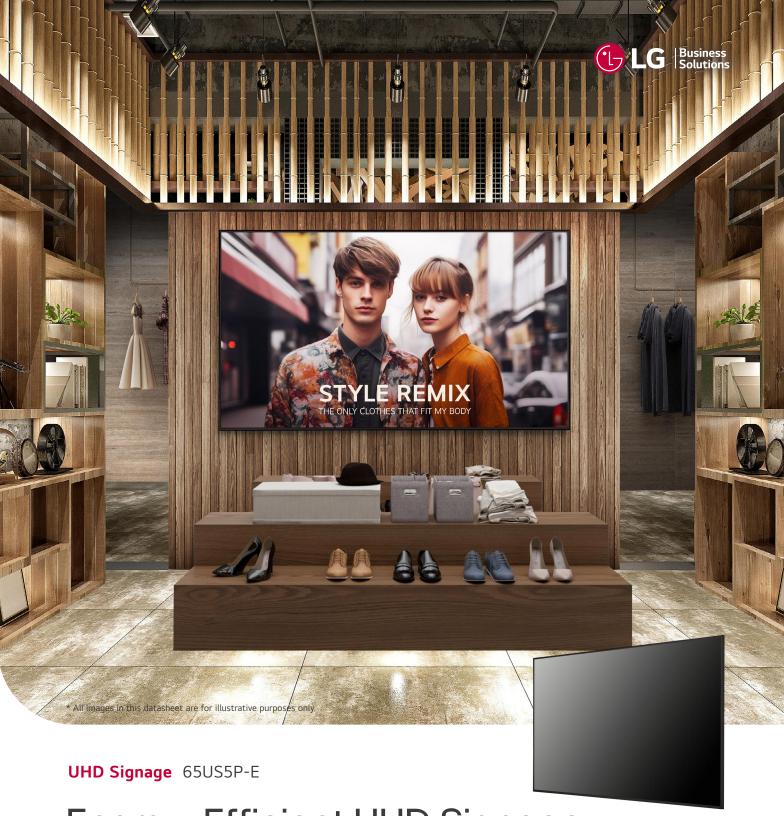

#### 65US5P-E

| Screen Size              | 65"                         |
|--------------------------|-----------------------------|
| Screen Resolution        | 3,840 × 2,160 (UHD)         |
| Brightness               | 500 nit (Typ.)              |
| Surface Treatment (Haze) | 28%                         |
| Bezel Width              | 8.9 mm (T/R/L), 12.9 mm (B) |

- \* All images are for illustrative purposes only.
- \* The product image will differ slightly from the actual appearance of the product due to the variance caused by each inch option.