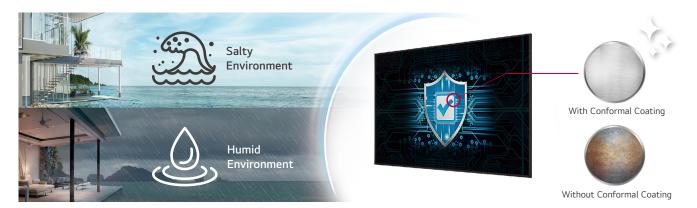

# Durability that Provides Reliability

Optimized for business environments, the 65USSP-E offers strong resistance to challenging conditions. Its Conformal Coating on the power board helps protect against salt, dust, iron powder, and humidity, assisting stable operation. Additionally, customer-centric features like IP5x certification, a 30-degree tilting capability, and Shock Monitoring enhance both reliability and customer satisfaction.