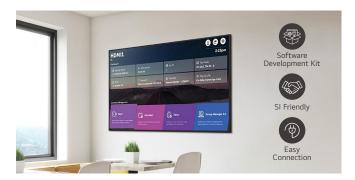

### Convenient webOS Platform

The 65US5P-E features a high-performance SoC that eliminates the need for a separate media player, enabling seamless multitasking. With the user-friendly webOS platform, developers can easily create apps and connect with external sensors and webOS partner apps, creating a convenient environment for SI.