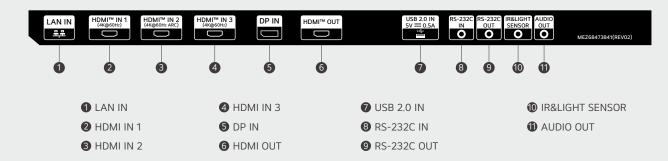

has developed a dedicated security platform called LG Security Platform "LG Shield". Integrated into webOS 6.0, LG Shield offers a safe environment for users. A 5-tiered defense system provides protection against a wide range of threats. Also, real-time monitoring capabilities enable the platform to detect and respond to security threats in real time, assisting the utmost security for users.



## SuperSign Solutions

SuperSign is an integrated and intuitive content management solution for creative and organized digital signage content in your space, connecting customers to a range of services with convenient user experiences. There are a variety of versions such as SuperSign Cloud, so discover and enjoy the version that best fits you.

## **USAGE SCENE**









#### CONNECTIVITY

65"