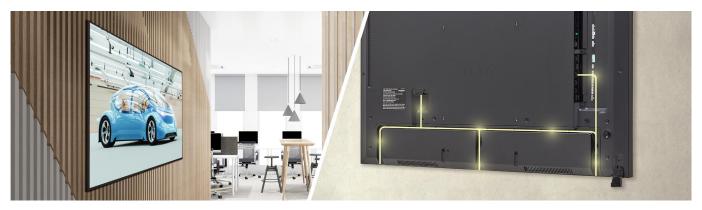

## Design for Space Utilization

Designed with thin bezels and simple cable management, the 65US5P-E saves space. With specialized hidden power inlets, it can be installed close to the wall, leaving only about 13 mm of space with the slim bracket.