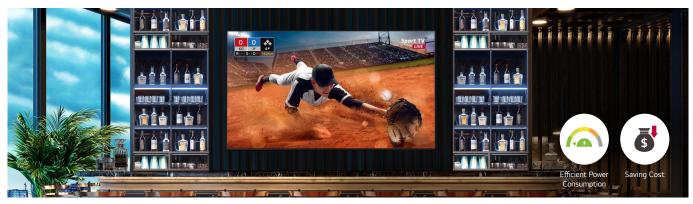

# High Energy Efficiency with ErP D Level

With leading technology and dedication to energy efficiency, the 65US5P-E achieved an ErP D level, three levels higher than the previous G level models. This means it has an outstanding cost-saving effect compared to conventional RGB panels, as it can reduce power consumption by more than 30% while maintaining the same brightness. Its premium energy-saving performance is certified by the renowned testing company SGS.