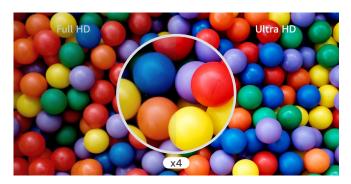

# High Resolution Display

It offers a resolution that is four times higher than FHD, satisfying customers visually. Additionally, the anti-glare coating on the screen reduces screen reflection in bright lighting environments, increasing visibility and legibility, providing customers with a comfortable screen.