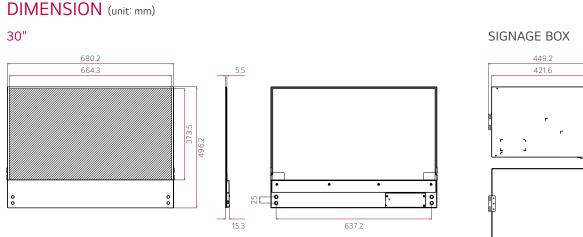

# See the Unseen, LG Transparent OLED Signage

Astonishing Transparency

Color with Great Depth

Product Reliability

Intuitive

P-Cap Touch

| 30EW5TP-A            |                                                    |
|----------------------|----------------------------------------------------|
| Screen Size          | 30"                                                |
| Panel Technology     | OLED                                               |
| Native Resolution    | 1,366 × 768 (HD)                                   |
| Brightness           | 200 / 600 cd/m²<br>(APL 100% / 25%, Without Glass) |
| Contrast Ratio       | 200,000 : 1                                        |
| Response Time        | 0.1 ms (G to G), 8 ms (MPRT)                       |
| Portrait / Landscape | Yes / Yes                                          |