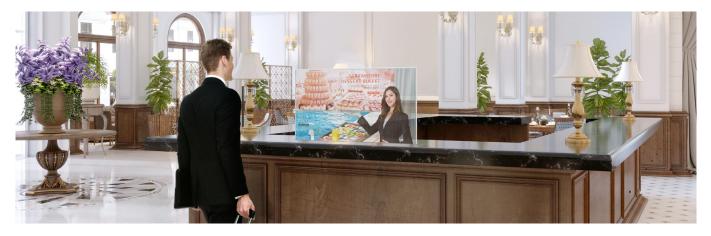

## High Transparency

LG's OLED technology makes the Transparent OLED Touch Signage have slimmer structure without backlight unit nor a liquid crystal layer, achieving high transparency even with P-Cap touch film. While clearly showing objects behind the screen, it overlays the relevant information right before them.

### **Enhanced Spatial Versatility**

Experience the extraordinary with the state-of-the-art LG Transparent OLED Signage, which breaks down the barriers between the screen and surrounding environment, seamlessly connecting different spaces and people.