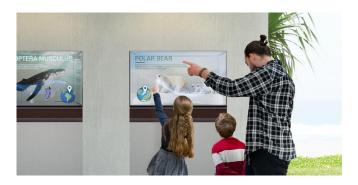

### Intuitive P-Cap Touch

By adding P-Cap touch sensor film to the display, the utilization possibilities expand to various industries where customer interaction services are demanding. Users could enjoy its fascinating content using their fingertips.

### **Enhanced Spatial Versatility**

Experience the extraordinary with the state-of-the-art LG Transparent OLED Signage, which breaks down the barriers between the screen and surrounding environment, seamlessly connecting different spaces and people.