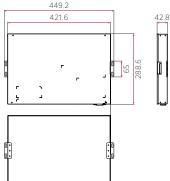

# See the Unseen, LG Transparent OLED Signage

Astonishing Transparency

Color with Great Depth

Product Reliability

Intuitive

P-Cap Touch

| 30EW5TP-A            |                                                    |
|----------------------|----------------------------------------------------|
| Screen Size          | 30"                                                |
| Panel Technology     | OLED                                               |
| Native Resolution    | 1,366 × 768 (HD)                                   |
| Brightness           | 200 / 600 cd/m²<br>(APL 100% / 25%, Without Glass) |
| Contrast Ratio       | 200,000 : 1                                        |
| Response Time        | 0.1 ms (G to G), 8 ms (MPRT)                       |
| Portrait / Landscape | Yes / Yes                                          |