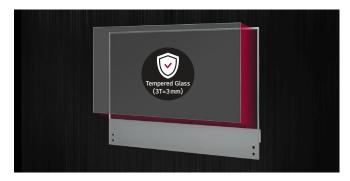

## Protective Tempered Glass

Touching a display directly can cause damage or scratches. The tempered front glass protects product from such external impacts and its anti-shatter glass is designed to minimize customers' injuries.