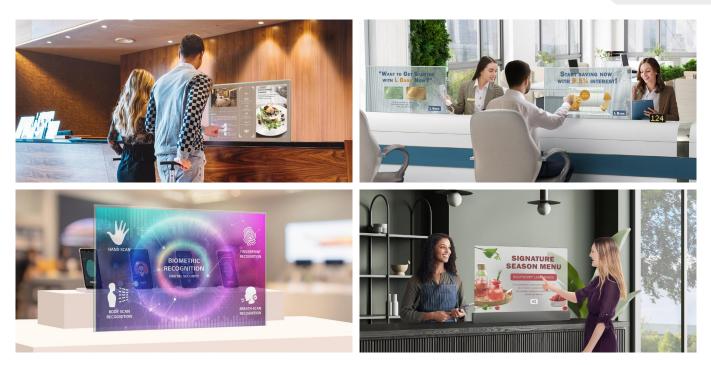

### **Enhanced Spatial Versatility**

Experience the extraordinary with the state-of-the-art LG Transparent OLED Signage, which breaks down the barriers between the screen and surrounding environment, seamlessly connecting different spaces and people.

### Intuitive P-Cap Touch

By adding P-Cap touch sensor film to the display, the utilization possibilities expand to various industries where customer interaction services are demanding. Users could enjoy its fascinating content using their fingertips.

## High Transparency

LG's OLED technology makes the Transparent OLED Touch Signage have slimmer structure without backlight unit nor a liquid crystal layer, achieving high transparency even with P-Cap touch film. While clearly showing objects behind the screen, it overlays the relevant information right before them.