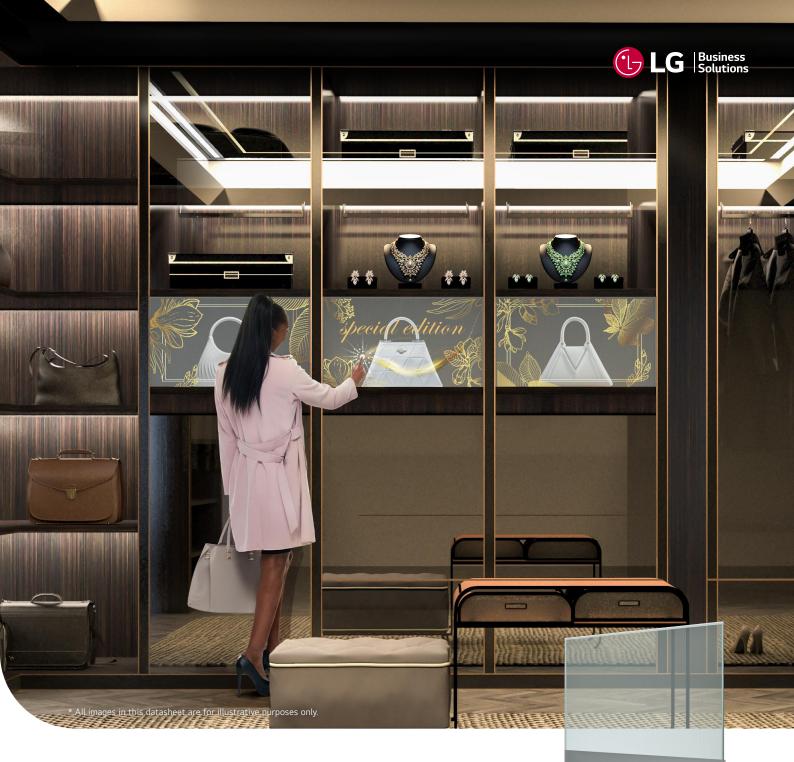

### Intuitive P-Cap Touch

By adding P-Cap touch sensor film to the display, the utilization possibilities expand to various industries where customer interaction services are demanding. Users could enjoy its fascinating content using their fingertips.

## High Transparency

LG's OLED technology makes the Transparent OLED Touch Signage have slimmer structure without backlight unit nor a liquid crystal layer, achieving high transparency even with P-Cap touch film. While clearly showing objects behind the screen, it overlays the relevant information right before them.

### **Enhanced Spatial Versatility**

Experience the extraordinary with the state-of-the-art LG Transparent OLED Signage, which breaks down the barriers between the screen and surrounding environment, seamlessly connecting different spaces and people.