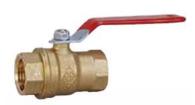

## **BC Valve NSF61 Lead-Free**

| Type 600 Lead-free Forged Brass |                       |
|---------------------------------|-----------------------|
| Fig                             | 5044ALF/LRP-NK-NPT    |
| Size                            | 1/4 to 3" (8 to 80mm) |
|                                 |                       |

Specification Type 600, Lead-free Forged Brass, Full Bore, Screw End

r dir bore, serew E

End Connection ASME B1.20.1

Material Body : Forged Brass Body Cap : Forged Brass

Stem : Brais Rod
Ball : Steinless Steel