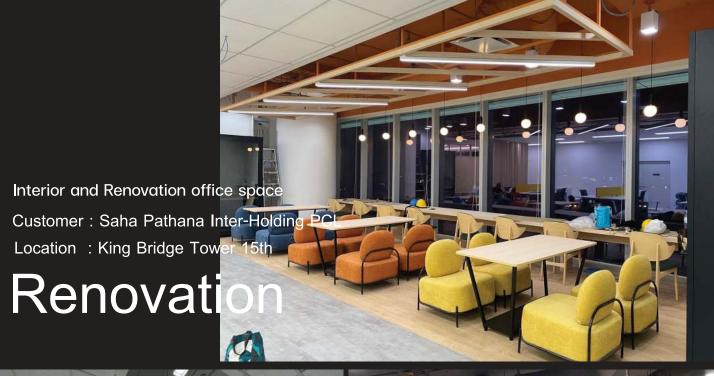

# KOKUYO WILLIAM

Interior and Renovation office space

Customer: Kokuyo (Thailand)

Location: One City Center 22th.

Interior and Renovation office space Customer: Lion (Thailand) Co.,Ltd

Location: King Bridge Tower 36th-37th