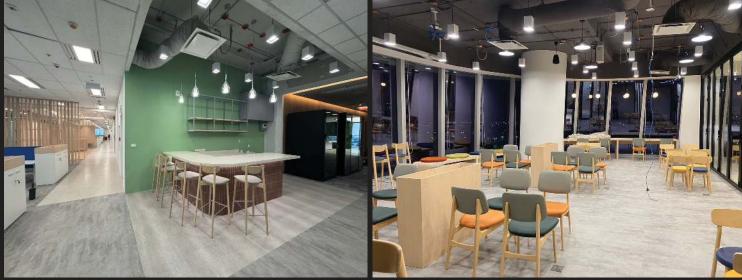

# KOKUYO WILLIAM

Interior and Renovation office space

Customer: Kokuyo (Thailand)

Location: One City Center 22th.

Interior and Renovation office space Customer: Lion (Thailand) Co.,Ltd

Location: King Bridge Tower 36th-37th