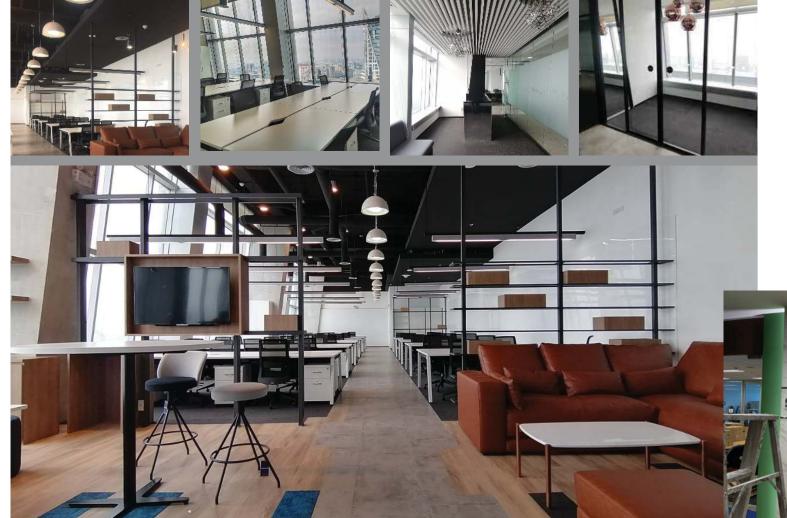

### SCL Nishimura

Interior and Renovation office space

Customer: Nishimura & asahi (thailand) co., Itd

**Location :** Athenee tower 34th Floor

Customer: Mitsubishi Motors (Thailand)

: Benz ATTA Autohaus: Grab Taxi (Thailand)

: Porsche Thailand by AAS Group

# KOKUYO WILLIAM

Interior and Renovation office space

Customer: Kokuyo (Thailand)

Location: One City Center 22th.

Interior and Renovation office space Customer: Lion (Thailand) Co.,Ltd

Location: King Bridge Tower 36th-37th