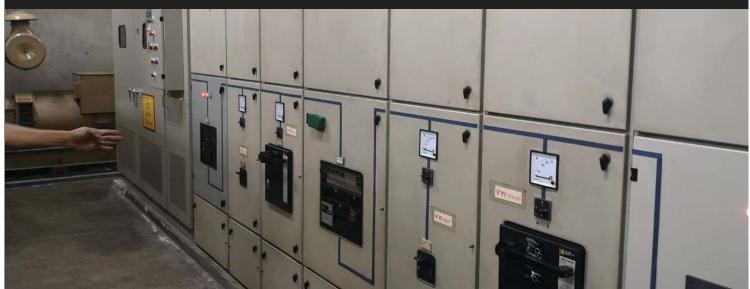

# Design Renovation

Electrical System upgrade work

Customer: standard chartered bank (thai) public co., Itd

**Location:** Sathorn Nakorn tower 18th Floor

# Electrical Mechanical