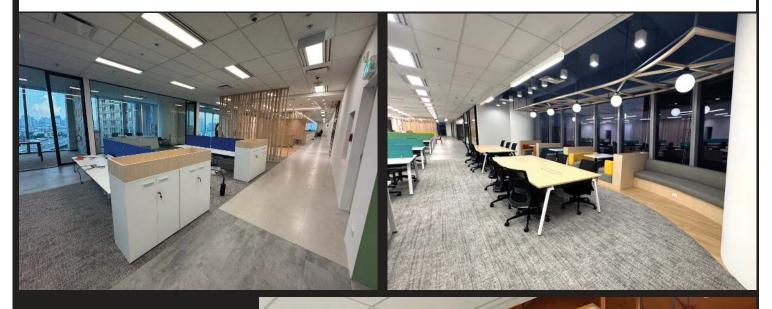

# KOKUYO WILLIAM

Interior and Renovation office space

Customer: Kokuyo (Thailand)

Location: One City Center 22th.

Interior and Renovation office space Customer: Lion (Thailand) Co.,Ltd

Location: King Bridge Tower 36th-37th