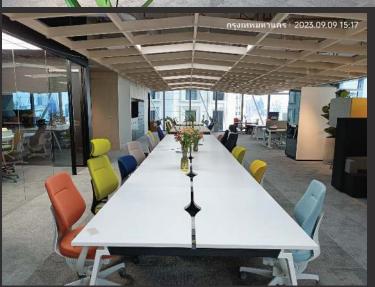

# KOKUYO WILLIAM

Interior and Renovation office space

Customer: Kokuyo (Thailand)

Location: One City Center 22th.

Interior and Renovation office space Customer: Lion (Thailand) Co.,Ltd

Location: King Bridge Tower 36th-37th