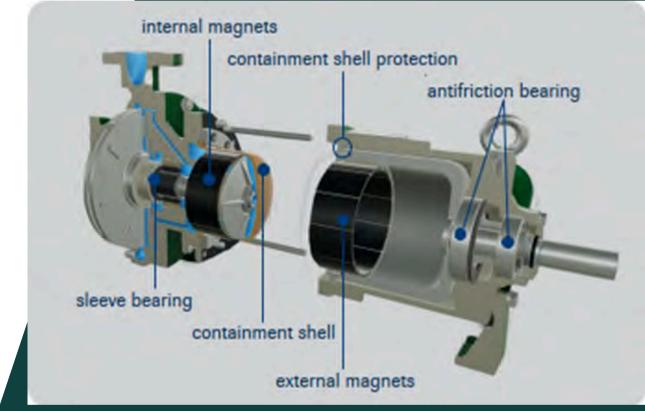

DICKOW: THE PROVEN SEALLESS SOLUTION - ELIMINATING LEAKS, ENHANCING SAFETY

- German Engineering Excellence: Over a century of innovation and reliability since 1910
- Magnetic Drive (Mag-Drive) Technology:
  - No Mechanical Seals: The core of our leak-free design.
  - Hermetically Sealed: The liquid is completely contained within the pump.
- The Promise: Zero leaks, maximum safety, and significantly reduced operational risks.