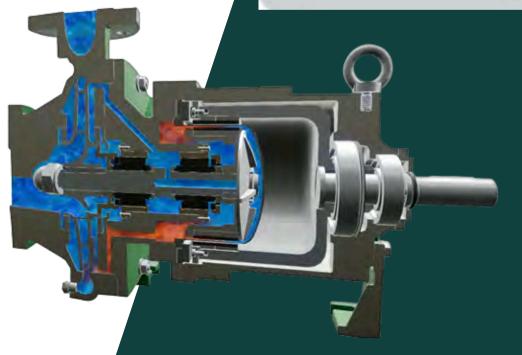

DICKOW: THE PROVEN SEALLESS SOLUTION - ELIMINATING LEAKS, ENHANCING SAFETY

- German Engineering Excellence: Over a century of innovation and reliability since 1910
- Magnetic Drive (Mag-Drive) Technology:
  - No Mechanical Seals: The core of our leak-free design.
  - Hermetically Sealed: The liquid is completely contained within the pump.
- The Promise: Zero leaks, maximum safety, and significantly reduced operational risks.