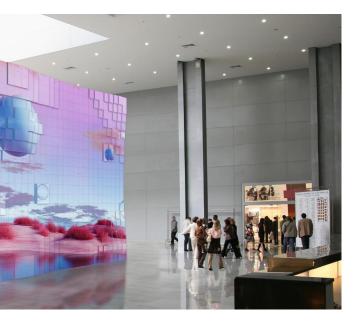

### **New Form of Advertisement**

Kinetic LED Media Art transcends the capabilities of conventional digital displays, bringing to life visual expressions that were once thought impossible. Through such eye-catching delivery, space owners can expect to maximize their ad revenue by offering a premium three-dimensional advertising space.

### **Differentiated Content Experience**

Kinetic LED enhances the viewing experience by applying dynamic movements to content, providing a three-dimensional and lifelike engagement.

\* All images are for illustrative purposes only.