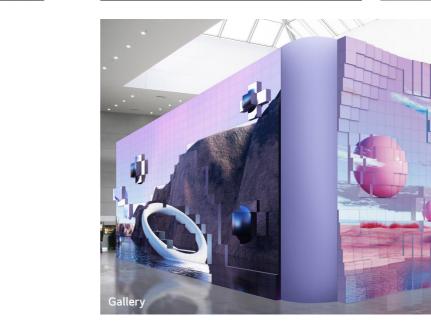

### An Art Installation by Itself

Kinetic LED, blending movement, content, and sound, stands as a true work of art. It captures the attention of audiences in any setting-whether in lobbies, museums, airports, or expansive shopping centerswith its immersive presence that seamlessly combines technology with art.

# **USAGE SCENES**