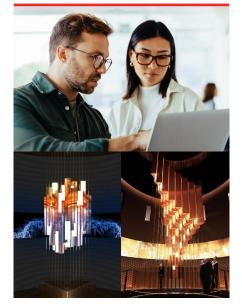

# RECREATING MOVEMENT, REINVENTING SPACE

Create a new landmark for your business venue by showcasing a new form of dynamic media art \* Kinetic art derives from the Greek word "kinesis", meaning "movement". Kinetic art is a type of artwork that contains moving elements.

### An Art Installation by Itself

Kinetic LED, blending movement, content, and sound, stands as a true work of art. It captures the attention of audiences in any setting-whether in lobbies, museums, airports, or expansive shopping centerswith its immersive presence that seamlessly combines technology with art.

### **New Form of Advertisement**

Kinetic LED Media Art transcends the capabilities of conventional digital displays, bringing to life visual expressions that were once thought impossible. Through such eye-catching delivery, space owners can expect to maximize their ad revenue by offering a premium three-dimensional advertising space.

### **Differentiated Content Experience**

Kinetic LED enhances the viewing experience by applying dynamic movements to content, providing a three-dimensional and lifelike engagement.

\* All images are for illustrative purposes only.