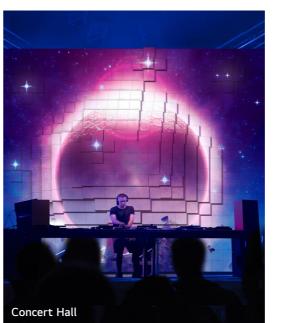

### **New Form of Advertisement**

Kinetic LED Media Art transcends the capabilities of conventional digital displays, bringing to life visual expressions that were once thought impossible. Through such eye-catching delivery, space owners can expect to maximize their ad revenue by offering a premium three-dimensional advertising space.

### **Differentiated Content Experience**

Kinetic LED enhances the viewing experience by applying dynamic movements to content, providing a three-dimensional and lifelike engagement.

\* All images are for illustrative purposes only.