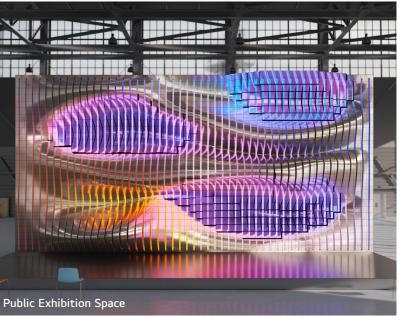

### **New Form of Advertisement**

Kinetic LED Media Art transcends the capabilities of conventional digital displays, bringing to life visual expressions that were once thought impossible. Through such eye-catching delivery, space owners can expect to maximize their ad revenue by offering a premium three-dimensional advertising space.

### **Differentiated Content Experience**

Kinetic LED enhances the viewing experience by applying dynamic movements to content, providing a three-dimensional and lifelike engagement.

\* All images are for illustrative purposes only.