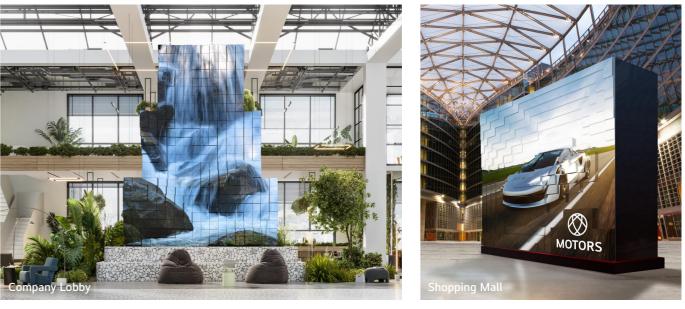

### **New Form of Advertisement**

Kinetic LED Media Art transcends the capabilities of conventional digital displays, bringing to life visual expressions that were once thought impossible. Through such eye-catching delivery, space owners can expect to maximize their ad revenue by offering a premium three-dimensional advertising space.

### **Differentiated Content Experience**

Kinetic LED enhances the viewing experience by applying dynamic movements to content, providing a three-dimensional and lifelike engagement.

\* All images are for illustrative purposes only.