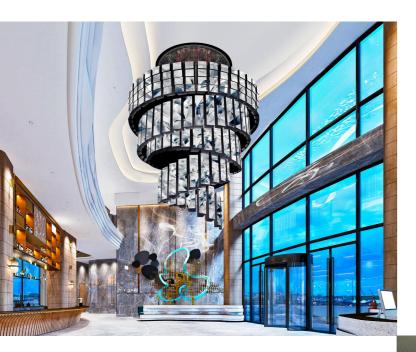

### An Art Installation by Itself

Kinetic LED, blending movement, content, and sound, stands as a true work of art. It captures the attention of audiences in any setting-whether in lobbies, museums, airports, or expansive shopping centerswith its immersive presence that seamlessly combines technology with art.