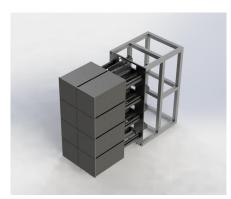

### Optimized Design with Kinetic LED Technology

Not only does LG offer customized Kinetic LEDs, but a team of high professional designers provides a tailored H/W design paired with impressive media art that meets the needs of customers. Content

# **SPECIFICATION**

| LED Display    | Environment                                                   | Indoor         |
|----------------|---------------------------------------------------------------|----------------|
|                | Pixel Pitch (mm)                                              | 1.9            |
|                | Module Size (W × H)                                           | 250 × 250      |
|                | Number of Module (W × H, ea)                                  | 2 × 4          |
|                | Screen Size (W × H, mm)<br>* Including gap between LED module | 504 × 1,012    |
|                | Screen Resolution (W × H, pixels)                             | 256 × 512      |
|                | Max. Brightness (nit)                                         | 1,000          |
|                | Contrast Ratio                                                | 10,000 : 1     |
| Kinetic Device | Motor                                                         | AC Servo 200 W |
|                | Array (W × H, ea)                                             | 2 × 4          |
|                | Movement Distance (mm)                                        | 300            |
|                |                                                               |                |