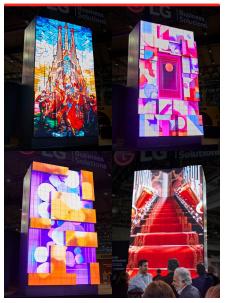

### **New Form of Advertisement**

Kinetic LED Media Art transcends the capabilities of conventional digital displays, bringing to life visual expressions that were once thought impossible. Through such eye-catching delivery, space owners can expect to maximize their ad revenue by offering a premium three-dimensional advertising space.

### **Differentiated Content Experience**

Kinetic LED enhances the viewing experience by applying dynamic movements to content, providing a three-dimensional and lifelike engagement.

\* All images are for illustrative purposes only.