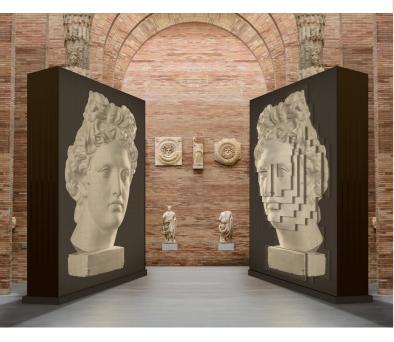

### An Art Installation by Itself

Kinetic LED, blending movement, content, and sound, stands as a true work of art. It captures the attention of audiences in any setting-whether in lobbies, museums, airports, or expansive shopping centerswith its immersive presence that seamlessly combines technology with art.

# **USAGE SCENES**