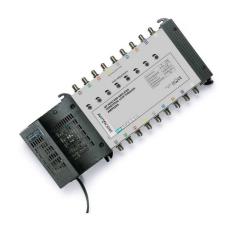

## **AMP9294**

**Head amplifier** 

Headend amplifier with 9 inputs (8 satellite and 1 passive TV) and gain adjustment.

## **Technical Chars**

- Gain adjustment for each Satellite input.
- High Satellite output level.
- Ideal for small and medium-sized installations.
- Easy to install due to standard input colouring.

| AMP9294                     |       |                 |
|-----------------------------|-------|-----------------|
| Code                        |       | 271032          |
| Inputs                      |       | 8 SAT, 1 TV     |
| SAT                         |       |                 |
| Bandwidth                   | MHz   | 950-2150        |
| Gain                        | dB    | 24              |
| Gain adjustment             | dB    | 15              |
| Max Output level            | dΒμV  | 112             |
| TV                          |       |                 |
| TV bandwidth                | MHz   | 5-862           |
| Insertion loss              | dB    | -1              |
| Consumption                 |       |                 |
| Power supply voltage        | Vdc/A | 220-240 / 50-60 |
| Max current consumption LNB | mA    | 600             |
| Specifications              |       |                 |
| Operating temperature       | °C    | -10 to +55      |
| Dimensions and packaging    |       |                 |
| Pieces                      |       | 1               |
| EAN code                    |       | 8016978051069   |
| Packaging dimensions        | mm    | 405 x 170 x 75  |
| Product dimensions          | mm    | 320 x 125 x 65  |
|                             |       | 1.45            |