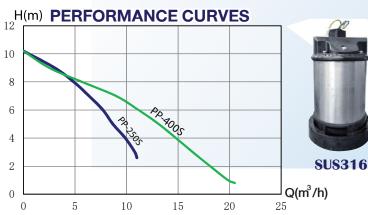

PP-4008

**PP-2508** 

Flowpower

| PERFORMANCE SPECS. |                 |                       |       |         |                 |          |       |      |       |                |        |  |
|--------------------|-----------------|-----------------------|-------|---------|-----------------|----------|-------|------|-------|----------------|--------|--|
| MODEL              | Output<br>HP(W) | Discharge<br>Inch(mm) | Phase | Voltage | Start<br>Method | Standard |       | Max  |       | Solid          | Weight |  |
|                    |                 |                       |       |         |                 | m        | L/min | m    | L/min | Passsage<br>mm | kg     |  |
| PP-400S            | 1/2 (400)       | 2" (50)               | 1     | 220     | Capacitor       | 5        | 170   | 10   | 330   | <2mm           | 9      |  |
| PP-250S            | 1/3 (250)       | 1.25"-1.5"            | 1     | 220     | Capacitor       | 6.5      | 100   | 10.5 | 180   | <5mm           | 6.4    |  |