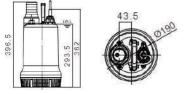

PP-4008

**PP-2508** 

Flowpower

| PERFORMANCE SPECS. |                 |                       |       |         |                 |          |       |      |       |                |        |  |
|--------------------|-----------------|-----------------------|-------|---------|-----------------|----------|-------|------|-------|----------------|--------|--|
| MODEL              | Output<br>HP(W) | Discharge<br>Inch(mm) | Phase | Voltage | Start<br>Method | Standard |       | Max  |       | Solid          | Weight |  |
|                    |                 |                       |       |         |                 | m        | L/min | m    | L/min | Passsage<br>mm | kg     |  |
| PP-400S            | 1/2 (400)       | 2" (50)               | 1     | 220     | Capacitor       | 5        | 170   | 10   | 330   | <2mm           | 9      |  |
| PP-250S            | 1/3 (250)       | 1.25"-1.5"            | 1     | 220     | Capacitor       | 6.5      | 100   | 10.5 | 180   | <5mm           | 6.4    |  |