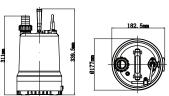

PP-4008

**PP-2508** 

Flowpower

| PERFORMANCE SPECS. |                 |                       |       |         |                 |          |       |      |       |                |        |  |
|--------------------|-----------------|-----------------------|-------|---------|-----------------|----------|-------|------|-------|----------------|--------|--|
| MODEL              | Output<br>HP(W) | Discharge<br>Inch(mm) | Phase | Voltage | Start<br>Method | Standard |       | Max  |       | Solid          | Weight |  |
|                    |                 |                       |       |         |                 | m        | L/min | m    | L/min | Passsage<br>mm | kg     |  |
| PP-400S            | 1/2 (400)       | 2" (50)               | 1     | 220     | Capacitor       | 5        | 170   | 10   | 330   | <2mm           | 9      |  |
| PP-250S            | 1/3 (250)       | 1.25"-1.5"            | 1     | 220     | Capacitor       | 6.5      | 100   | 10.5 | 180   | <5mm           | 6.4    |  |