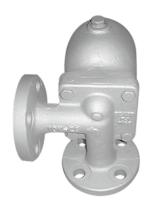

## **Angle Type**

for water

## **SPECIFICATIONS**

1. Design Pressure: 22Kg/cm² 2. Design Temperature :  $220^{\circ}\text{C}$ 

3. Working Pressure :  $Max.16Kg/cm^2$ 

4. Connection: Angle Type Flange 15A-25A 5. Hydrostatic Test Pressure : 44.0Kgf/cm²

6. Fluid: Water, Oil ... Etc.