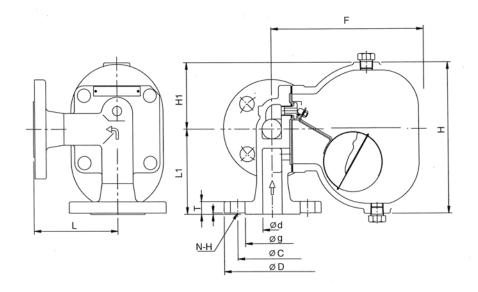

## **DIMENSIONS**

UNIT: mm

| SIZE | d  | L, L1 | F   | Н1 | H   | PRESSURE<br>(FLANGE) | FLANGE JIS B 2210 |    |   |    |   |      |
|------|----|-------|-----|----|-----|----------------------|-------------------|----|---|----|---|------|
|      |    |       |     |    |     |                      | D                 | С  | g | T  | f | N-H  |
| 15A  | 15 | 105   | 197 | 84 | 191 | 10K FF, 16K FF       | 95                | 70 | - | 12 | - | 4-15 |
| 25A  | 25 | 105   | 197 | 84 | 191 | 10K FF, 16K FF       | 125               | 90 | - | 14 | - | 4-19 |