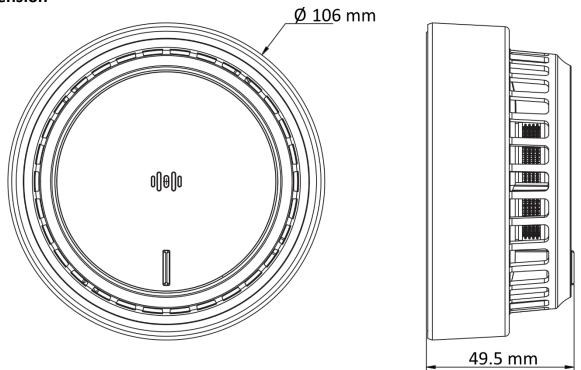

## Available Model

HF-S2E

Dimension

.

Headquarters No.555 Qianmo Road, Binjiang District, Hangzhou 310051, China T +86-571-8807-5998 www.hikvision.com

Follow us on social media to get the latest product and solution information.

## Specification

| General               |                                         |
|-----------------------|-----------------------------------------|
| Battery capacity      | 2900 mAh                                |
| Executive standard    | EN14604:2005                            |
| Standby current       | ≤4 μA                                   |
| Working principle     | Photoelectric                           |
| Alarm sound level     | ≥85 dB@3 m (for 1 minute)               |
|                       | ≥82 dB@3 m (more than 4 minutes)        |
| Power supply          | 3 VDC                                   |
| Operation temperature | -10 °C to 55 °C (14 °F to 131 °F)       |
| Operation humidity    | ≤95% no condensing                      |
| Weight                | Without packaging: 161.4 g              |
|                       | With packing: 250 g                     |
| Dimension (W×H×D)     | With packaging: 123 mm × 121 mm × 73 mm |
|                       | Without packing: φ 160 mm × H 50 mm     |
| Fault type            | Maze dirty, low battery                 |
| Alarm current         | 11.5 mA                                 |