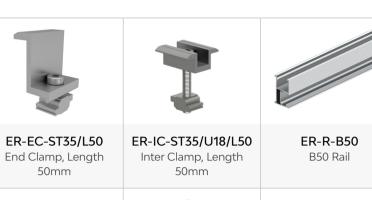

### **Technical Details**

| Item | Part Number       | Description                                                                               | Torque (N·m.)              |
|------|-------------------|-------------------------------------------------------------------------------------------|----------------------------|
| 1    | ER-EC-ST35        | PV-ezRack End Clamp, Standard 35mm                                                        | M8: 16-20 N·m.             |
| 2    | ER-IC-ST35/U18    | Module Inter Clamp, Standard, for Frame Height 32- 35mm M8: with 18mm U-shape profile     | M8: 16-20 N·m.             |
| 3    | ER-SP-B50         | PV-ezRack Splice for B50 Rail                                                             | M8: 4 N·m.                 |
| 4    | All Kliplok       | PV-ezRack SolarRoof,Interface for Standing Seam 20 Klip- Lok<br>Roofs(with threaded hole) | M8: 16-20 N·m.             |
| 5    | L feet on kliplok | PV-ezRack SolarRoof, Tin Interface with M8x28 Bolt and for Threaded Holes                 | M8: 16-20 N·m.             |
| 6    | EZ-GL-STII        | PV-ezRack Grounding Lug II                                                                | M8: 16-20N·m. M6: 5-6 N·m. |