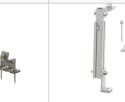

# SolarRoof B50 Rail Solution

**Robust Solution for PV Installation on Pitched Roof** 

ER-I-51/SM6.3/25

Tile Interface

ER-I-02/SM6.3/35

Flat Tile Interface

ER-I-16-TH

Klip lok interface for

Standing seam 22

I-05A-6.3/85/CS-25 Tin Interface A with Carbon Steel Selfdrilling Screw 6.3X85 for

Metal Purlin

Tin Interface A with M8x25 Bolt