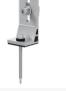

ER-I-18-TH Interface for Standing Seam 20

ER-I-05A-8/25/HB/

Tin Interface A with

Hanger Bolt M8\*150 for

ER-SP-B50

Splice for B50 Rail

ER-I-19 Klip-lok interface for Angularity 18

ER-I-13-TH