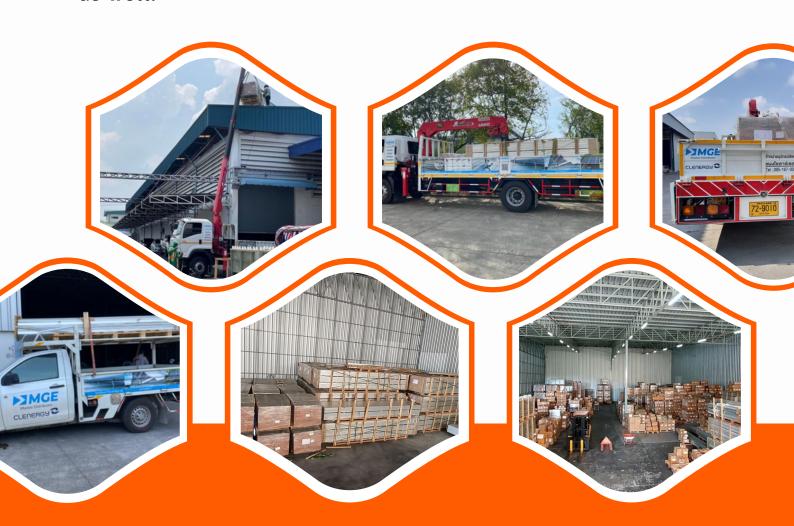

## WAREHOUSE

Warehouses in Thailand have a stock of more than 50 MW and we also have a delivery service for lifting the product to the job site as well.