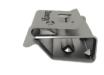

ER-I-02/SM6.3/35

Flat Tile Interface

ER-I-16-TH

Klip lok interface for

Standing seam 22

I-05A-6.3/85/CS-25 Tin Interface A with Carbon Steel Selfdrilling Screw 6.3X85 for

Metal Purlin

Tin Interface A with M8x25 Bolt

ER-I-18-TH Interface for Standing Seam 20

ER-I-05A-8/25/HB/

Tin Interface A with

Hanger Bolt M8\*150 for

ER-SP-B50

Splice for B50 Rail

ER-I-19 Klip-lok interface for Angularity 18

ER-I-13-TH