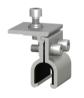

### **Technical Details**

| Item | Part Number       | Description                                                                               | Torque (N·m.)              |
|------|-------------------|-------------------------------------------------------------------------------------------|----------------------------|
| 1    | ER-EC-ST35        | PV-ezRack End Clamp, Standard 35mm                                                        | M8: 16-20 N·m.             |
| 2    | ER-IC-ST35/U18    | Module Inter Clamp, Standard, for Frame Height 32- 35mm M8: with 18mm U-shape profile     | M8: 16-20 N·m.             |
| 3    | ER-SP-B50         | PV-ezRack Splice for B50 Rail                                                             | M8: 4 N·m.                 |
| 4    | All Kliplok       | PV-ezRack SolarRoof,Interface for Standing Seam 20 Klip- Lok<br>Roofs(with threaded hole) | M8: 16-20 N·m.             |
| 5    | L feet on kliplok | PV-ezRack SolarRoof, Tin Interface with M8x28 Bolt and for Threaded Holes                 | M8: 16-20 N·m.             |
| 6    | EZ-GL-STII        | PV-ezRack Grounding Lug II                                                                | M8: 16-20N·m. M6: 5-6 N·m. |