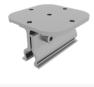

### **Technical Details**

| Item | Part Number       | Description                                                                               | Torque (N·m.)              |
|------|-------------------|-------------------------------------------------------------------------------------------|----------------------------|
| 1    | ER-EC-ST35        | PV-ezRack End Clamp, Standard 35mm                                                        | M8: 16-20 N·m.             |
| 2    | ER-IC-ST35/U18    | Module Inter Clamp, Standard, for Frame Height 32- 35mm M8: with 18mm U-shape profile     | M8: 16-20 N·m.             |
| 3    | ER-SP-B50         | PV-ezRack Splice for B50 Rail                                                             | M8: 4 N·m.                 |
| 4    | All Kliplok       | PV-ezRack SolarRoof,Interface for Standing Seam 20 Klip- Lok<br>Roofs(with threaded hole) | M8: 16-20 N·m.             |
| 5    | L feet on kliplok | PV-ezRack SolarRoof, Tin Interface with M8x28 Bolt and for Threaded Holes                 | M8: 16-20 N·m.             |
| 6    | EZ-GL-STII        | PV-ezRack Grounding Lug II                                                                | M8: 16-20N·m. M6: 5-6 N·m. |