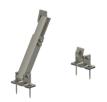

ER-I-47 Klip lok Interface 326

ER-TL-10/15/6.3/85 Tilt legs, adjustable 10-15 degree

TL-10/15/L/PS/6.3/85 Tilt Leg with L-feet, Adjustable, 10-15Degree, Pre-assembled

EZ-GL-STII Grounding Lug II

EZ-GC-ST Grounding Clip