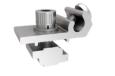

ER-I-18-TH Interface for Standing Seam 20

ER-I-05A-8/25/HB/

Tin Interface A with

Hanger Bolt M8\*150 for

ER-SP-B50

Splice for B50 Rail

ER-I-19 Klip-lok interface for Angularity 18

ER-I-13-TH