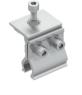

### **Technical Details**

| Item | Part Number       | Description                                                                               | Torque (N·m.)              |
|------|-------------------|-------------------------------------------------------------------------------------------|----------------------------|
| 1    | ER-EC-ST35        | PV-ezRack End Clamp, Standard 35mm                                                        | M8: 16-20 N·m.             |
| 2    | ER-IC-ST35/U18    | Module Inter Clamp, Standard, for Frame Height 32- 35mm M8: with 18mm U-shape profile     | M8: 16-20 N·m.             |
| 3    | ER-SP-B50         | PV-ezRack Splice for B50 Rail                                                             | M8: 4 N·m.                 |
| 4    | All Kliplok       | PV-ezRack SolarRoof,Interface for Standing Seam 20 Klip- Lok<br>Roofs(with threaded hole) | M8: 16-20 N·m.             |
| 5    | L feet on kliplok | PV-ezRack SolarRoof, Tin Interface with M8x28 Bolt and for Threaded Holes                 | M8: 16-20 N·m.             |
| 6    | EZ-GL-STII        | PV-ezRack Grounding Lug II                                                                | M8: 16-20N·m. M6: 5-6 N·m. |