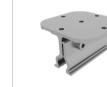

### **Technical Details**

| Item | Part Number       | Description                                                                               | Torque (N·m.)              |
|------|-------------------|-------------------------------------------------------------------------------------------|----------------------------|
| 1    | ER-EC-ST35        | PV-ezRack End Clamp, Standard 35mm                                                        | M8: 16-20 N·m.             |
| 2    | ER-IC-ST35/U18    | Module Inter Clamp, Standard, for Frame Height 32- 35mm M8: with 18mm U-shape profile     | M8: 16-20 N·m.             |
| 3    | ER-SP-B50         | PV-ezRack Splice for B50 Rail                                                             | M8: 4 N·m.                 |
| 4    | All Kliplok       | PV-ezRack SolarRoof,Interface for Standing Seam 20 Klip- Lok<br>Roofs(with threaded hole) | M8: 16-20 N·m.             |
| 5    | L feet on kliplok | PV-ezRack SolarRoof, Tin Interface with M8x28 Bolt and for Threaded Holes                 | M8: 16-20 N·m.             |
| 6    | EZ-GL-STII        | PV-ezRack Grounding Lug II                                                                | M8: 16-20N·m. M6: 5-6 N·m. |