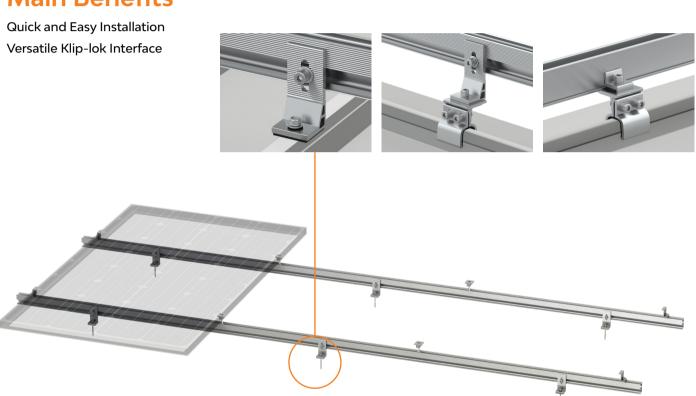

# SolarRoof B50 Rail Solution

**Robust Solution for PV Installation on Pitched Roof** 



ER-I-51/SM6.3/25

Tile Interface

#### Brochure / SolarRoof B50 Rail Solution

## SolarRoof B50 Rail Solution

PV-ezRack® SolarRoof is a universal solution designed for PV-module installation on tin roof. Thanks to our Interfaces, Rails and Clamps with unique sectional property, PV-ezRack® SolarRoof System could offer robust structure and long lifecycle. Available with penetrative and non-penetrative solution on a large variety of roof types.

### **Main Benefits**



### **Technical Details**

| Item | Part Number       | Description                                                                               | Torque (N·m.)              |
|------|-------------------|-------------------------------------------------------------------------------------------|----------------------------|
| 1    | ER-EC-ST35        | PV-ezRack End Clamp, Standard 35mm                                                        | M8: 16-20 N·m.             |
| 2    | ER-IC-ST35/U18    | Module Inter Clamp, Standard, for Frame Height 32- 35mm M8: with 18mm U-shape profile     | M8: 16-20 N·m.             |
| 3    | ER-SP-B50         | PV-ezRack Splice for B50 Rail                                                             | M8: 4 N·m.                 |
| 4    | All Kliplok