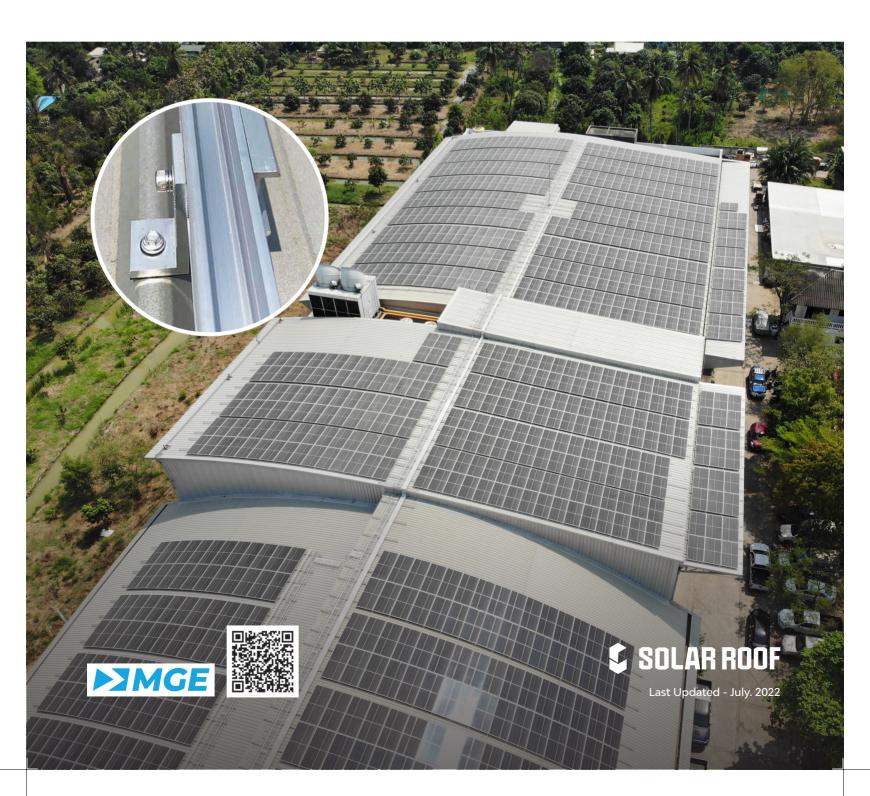

## SolarRoof B50 Rail Solution

PV-ezRack® SolarRoof is a universal solution designed for PV-module installation on tin roof. Thanks to our Interfaces, Rails and Clamps with unique sectional property, PV-ezRack® SolarRoof System could offer robust structure and long lifecycle. Available with penetrative and non-penetrative solution on a large variety of roof types.