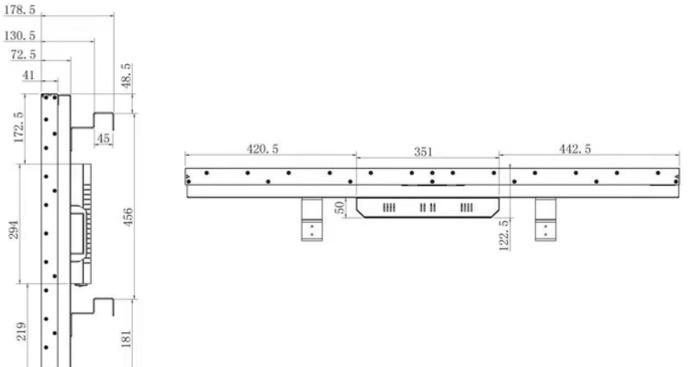

|  |  |  |  |
| Storage Humidity          | 20%~85% (No Condensation)                                    |  |  |  |  |
| Dimension(W*H*D)          | 1214x130.5x685.5mm (Without Bracket)                         |  |  |  |  |
| Package(W*H*D)            | 1325x340x785mm, 2Pcs/CTN                                     |  |  |  |  |
| Gross Weight              | 20KG/Pcs                                                     |  |  |  |  |
| Accessory                 |                                                              |  |  |  |  |
| Standard                  | Remote Control, AC Cable, User Manual, HDMI Cable            |  |  |  |  |
| Optional                  | Hanging Bracket                                              |  |  |  |  |



## Dimension (mm)





Mistake:±1mm