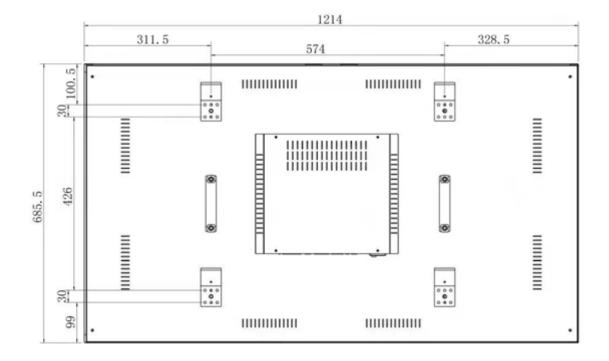

|  |  |  |  |
| Storage Humidity          | 20%~85% (No Condensation)                                    |  |  |  |  |
| Dimension(W*H*D)          | 1214x130.5x685.5mm (Without Bracket)                         |  |  |  |  |
| Package(W*H*D)            | 1325x340x785mm, 2Pcs/CTN                                     |  |  |  |  |
| Gross Weight              | 20KG/Pcs                                                     |  |  |  |  |
| Accessory                 |                                                              |  |  |  |  |
| Standard                  | Remote Control, AC Cable, User Manual, HDMI Cable            |  |  |  |  |
| Optional                  | Hanging Bracket                                              |  |  |  |  |



## Dimension (mm)





Mistake:±1mm