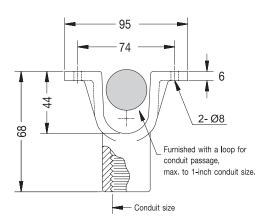

## **Application**

The VH ceiling saddles are designed for

- suspending the lighting fixtures from vertical conduit support.
- support fluorescent lighting fixtures at dummy size that no need the wire connecting.
- Furnished with a loop for conduit passage, maximum to 1 inch conduit size.

#### **Dimension**