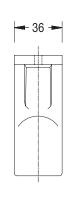

ng fixtures from vertical conduit support.
- support fluorescent lighting fixtures at dummy size that no need the wire connecting.
- Furnished with a loop for conduit passage, maximum to 1 inch conduit size.

## **Specification**

Body material

Marine grade copper-free aluminium alloy with polyester powder coated,

RAL 7032 (Grey)

### **Ordering Requirements**

| Cat. No. | Conduit size | Approx.<br>Weight<br>(kgs.) |
|----------|--------------|-----------------------------|
| VH 1     | 1/2" NPT     | 0.141                       |
| VH 2     | 3/4" NPT     | 0.218                       |

#### **Technical Data**

| Protection         | Corrosion resistant       |
|--------------------|---------------------------|
| Maximum supporting | 40 kgs. of fixture weight |



#### **Dimension**