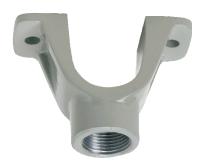

## **Application**

The VH ceiling saddles are designed for

- suspending the lighting fixtures from vertical conduit support.
- support fluorescent lighting fixtures at dummy size that no need the wire connecting.
- Furnished with a loop for conduit passage, maximum to 1 inch conduit size.