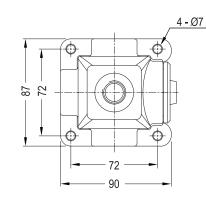

Dimension

Note : For entries by conduit, the sealing fitting and compound (flame arresting element) shall be used at the point of entries to lighting fixture.