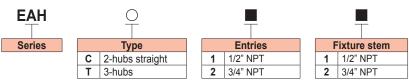

|  |  |  |
|--------------------------|---------------------------------------|---------------|--|--|--|
| Zones                    | 1 & 2                                 | 22            |  |  |  |
| Equipment Group/Category | II 2G II 3D                           |               |  |  |  |
| Symbol of Protection     | Ex d IIB Gb                           | Ex tc IIIB Dc |  |  |  |
| Conformity to Standards  | EN IEC 60079-0:2018, EN 60079-1:2014, |               |  |  |  |
|                          | EN 60079-31:2014                      |               |  |  |  |
| Ambient Temperature      | -20°C to +75°C                        |               |  |  |  |
| Index of Protection      | IP54                                  |               |  |  |  |

### Catalogue Number Logic



### **Ordering Requirements**

| Cat. No.         | Diagram | Entries<br>Thread | Fixture<br>Stem Size | Volume<br>(cm³) | Approx.<br>Weight<br>(kgs.) |  |
|------------------|---------|-------------------|----------------------|-----------------|-----------------------------|--|
| 2- Hubs straight |         |                   |                      |                 |                             |  |
| EAHC 11          | 00      | 1/2" NPT          | 1/2" NPT             | 100             | 0.708                       |  |
| EAHC 12          |         |                   | 3/4" NPT             | 110             |                             |  |
| EAHC 21          |         | 3/4" NPT          | 1/2" NPT             | 110             | 0.698                       |  |
| EAHC 22