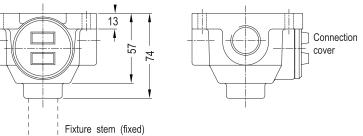

Dimension

Note : For entries by conduit, the sealing fitting and compound (flame arresting element) shall be used at the point of entries to lighting fixture.