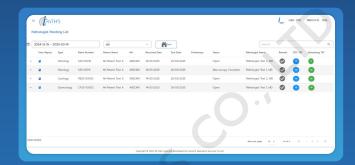

### **HIGHLY FLEXIBLE**

Our system ensures quick and reliable status checks, tracking, and notifications, with customizable features tailored to user needs. This flexibility enhances operational efficiency to the highest level.