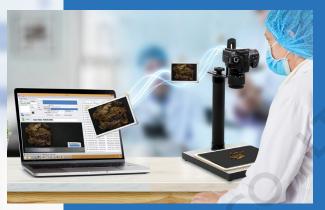

#### **IMPROVEMENT**

This system is developed by Thai professionals, ensuring ease of use in the local language.

- Real-Time Monitoring: Track progress, check work status, and quickly search for information.
- Digital Pathology: Pathologists can view microscopic images via a web-based system anytime, anywhere.
- Diagnosis & Reporting: Access pathology diagnoses and statistical reports through a website or smartphone.
- Dashboard & Visualization: Display data in an intuitive and visual format for better insights.