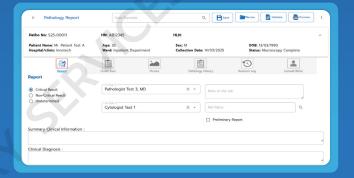

#### **IMPROVEMENT**

This system is developed by Thai professionals, ensuring ease of use in the local language.

- Real-Time Monitoring: Track progress, check work status, and quickly search for information.
- Digital Pathology: Pathologists can view microscopic images via a web-based system anytime, anywhere.
- Diagnosis & Reporting: Access pathology diagnoses and statistical reports through a website or smartphone.
- Dashboard & Visualization: Display data in an intuitive and visual format for better insights.