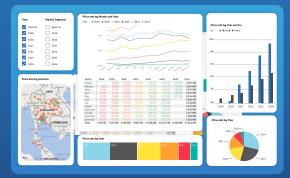

#### **IMPROVEMENT**

This system is developed by Thai professionals, ensuring ease of use in the local language.

- Real-Time Monitoring: Track progress, check work status, and quickly search for information.
- Digital Pathology: Pathologists can view microscopic images via a web-based system anytime, anywhere.
- Diagnosis & Reporting: Access pathology diagnoses and statistical reports through a website or smartphone.
- Dashboard & Visualization: Display data in an intuitive and visual format for better insights.