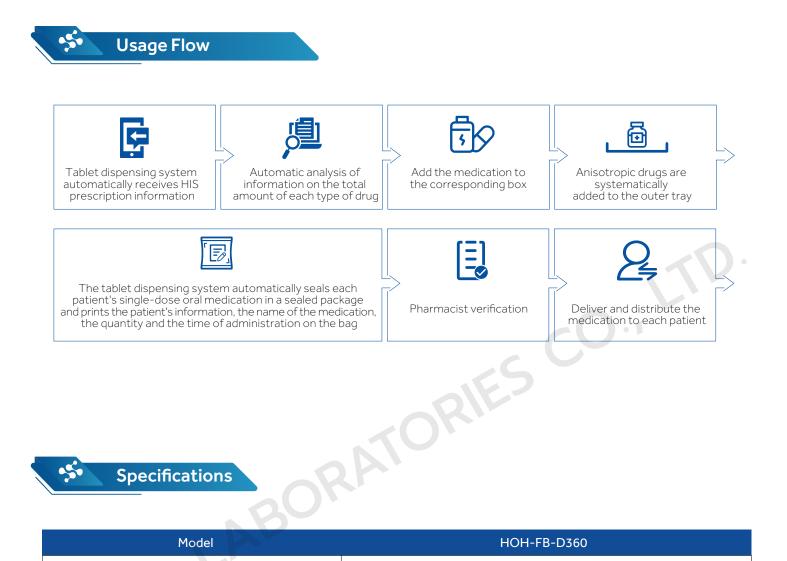

# Application/Scope of Application:

Used to pack single-dose tablets and capsules into one pill pouch according to physician prescription. Patient information and use directions will be printed on the pill pouch, which makes it easy to review and verify

# i+MED Laboratories Co.,Ltd @imedlaboratories

**Specifications** 

-5-

| Model                           | HOH-FB-D360                      |
|---------------------------------|----------------------------------|
| Dimension (W*D*H)(mm)           | 1140*990*1980                    |
| Number of Smart Pill Boxes      | 360                              |
| Medicine Tray (outside)         | Double tray with 64 compartments |
| Speed of Subcontracting         | 60 packs/min                     |
| Measurement Methods             | Photoelectric sensors            |
| Power Supply (V/Hz)             | 220/50/60                        |
| Display Screen                  | 15 'inch touch screen            |
| Types of Pillbox Specifications | 2                                |