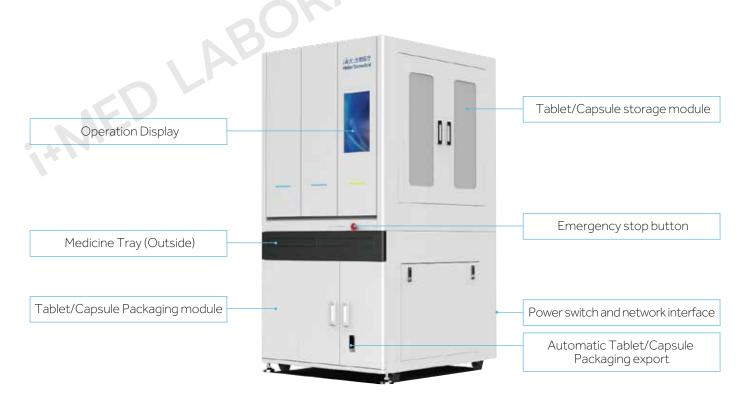

#### Drug Storage Department

Integral motorised pull-out cabinet, Pill boxes with display window for drug samples, Partial cartridges do not stop for refilling

#### Medicine Tray (Outside)

Double tray with 64 compartments with the software can be realized with multiple spare dosages, improve the efficiency of the whole machine

#### Smart Pillboxes

The axis of the pillbox is customized according to the shape of tablets and capsules, and the pillbox has an automatic addressing function, which can be placed in any position

#### Package Printing

Adopting the bagging method of bagging first and then loading the medicine, maximizing the use of the volume of the medicine generation, double heating tube and double temperature control to ensure the stability of the medicine

#### Reconciliation of Drug Dispensing

Optional drug checking detection module can detect the drug specification and quantity, wrongly issued drug package marking, and re-issue new drugs

#### **Seamless Connection**

Seamless connection with hospital HIS system, flexible interface, fast and accurate processing of drug dispensing information